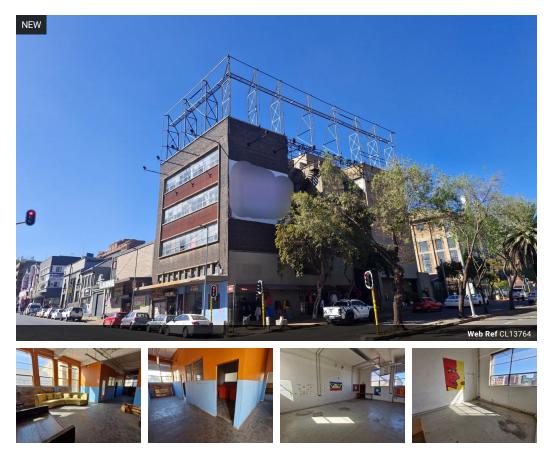

## High-Exposure Retail Units on R24 - Prime Position Near OR Tambo

Elevate your business with these premium retail units along the bustling R24 in Germiston. Featuring sleek finishes, flexible layouts, and modern amenities across three high-spec buildings, this development offers an ideal setting for customer-facing businesses in a secure, high-traffic zone.

Perfectly positioned near Meadowdale and just minutes from OR Tambo International Airport, the site boasts excellent visibility and easy access to major routes. With retail giants like Makro and Builders close by, this is a standout opportunity to grow your

### Features

Zoning Industrial

Interior Floor Loading Cap. 10 Tn/m<sup>2</sup> Power Amps 60

Exterior Security

Yes

Sizes Floor Size Land Size **Building Height** 

2,415m<sup>2</sup> . 518m<sup>2</sup> 20m