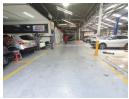

## 1 750m<sup>2</sup> Neat freestanding warehouse in New Centre, Johannesburg

\*\*Sole Mandate\*\* - In the heart of New Centre, a meticulously maintained freestanding warehouse spanning 1750m² is available for consideration. Situated on a spacious 2745m² stand across three ERFs, the property includes an additional 670m² yard space or potential for another building. The warehouse features two on-grade roller shutter doors for seamless access, a generously proportioned open-plan layout with impressive eaves height, abundant natural lighting, and a robust 250 amps three-phase power supply. Neat staff ablution facilities, toilets, and a kitchen enhance the functionality of the space, catering to diverse operational needs. Although currently utilized as a panel beater facility, its versatility makes it suitable for various business ventures.