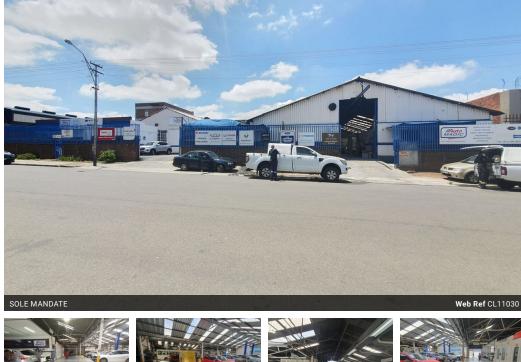

## 1 750m<sup>2</sup> Neat freestanding warehouse in New Centre, Johannesburg

\*\*Sole Mandate\*\* - In the heart of New Centre, a meticulously maintained freestanding warehouse spanning 1750m² is available for consideration. Situated on a spacious 2745m² stand across three ERFs, the property includes an additional 670m² yard space or potential for another building. The warehouse features two on-grade roller shutter doors for seamless access, a generously proportioned open-plan layout with impressive eaves height, abundant natural lighting, and a robust 250 amps three-phase power supply. Neat staff ablution facilities, toilets, and a kitchen enhance the functionality of the space, catering to diverse operational needs. Although currently utilized as a panel beater facility, its versatility makes it suitable for various business ventures.

## **Features**

Zoning Industrial

Interior Air Conditioning Yes Power 3 Phase Yes Power Amps

Covered Parking Bays

Open Parking Bays

Sizes

Floor Size Land Size **Building Height**  1,750m<sup>2</sup> 2,745m<sup>2</sup> 7m