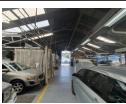

## 1 750m<sup>2</sup> Neat freestanding warehouse in New Centre, Johannesburg

\*\*Sole Mandate\*\* - In the heart of New Centre, a meticulously maintained freestanding warehouse spanning 1750m² is available for consideration. Situated on a spacious 2745m² stand across three ERFs, the property includes an additional 670m² yard space or potential for another building. The warehouse features two on-grade roller shutter doors for seamless access, a generously proportioned open-plan layout with impressive eaves height, abundant natural lighting, and a robust 250 amps three-phase power supply. Neat staff ablution facilities, toilets, and a kitchen enhance the functionality of the space, catering to diverse operational needs. Although currently utilized as a panel beater facility, its versatility makes it suitable for various business ventures.