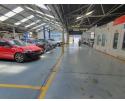

## 1 750m<sup>2</sup> Neat freestanding warehouse in New Centre, Johannesburg

\*\*Sole Mandate\*\* - In the heart of New Centre, a meticulously maintained freestanding warehouse spanning 1750m² is available for consideration. Situated on a spacious 2745m² stand across three ERFs, the property includes an additional 670m² yard space or potential for another building. The warehouse features two on-grade roller shutter doors for seamless access, a generously proportioned open-plan layout with impressive eaves height, abundant natural lighting, and a robust 250 amps three-phase power supply. Neat staff ablution facilities, toilets, and a kitchen enhance the functionality of the space, catering to diverse operational needs. Although currently utilized as a panel beater facility, its versatility makes it suitable for various business ventures.

## **Features**

Zoning Industrial

Interior Air Conditioning Yes Power 3 Phase Yes Power Amps

Covered Parking Bays

Open Parking Bays

Sizes

Floor Size Land Size **Building Height**  1,750m<sup>2</sup> 2,745m<sup>2</sup> 7m