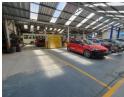

## 1 750m<sup>2</sup> Neat freestanding warehouse in New Centre, Johannesburg

\*\*Sole Mandate\*\* - In the heart of New Centre, a meticulously maintained freestanding warehouse spanning 1750m² is available for consideration. Situated on a spacious 2745m² stand across three ERFs, the property includes an additional 670m² yard space or potential for another building. The warehouse features two on-grade roller shutter doors for seamless access, a generously proportioned open-plan layout with impressive eaves height, abundant natural lighting, and a robust 250 amps three-phase power supply. Neat staff ablution facilities, toilets, and a kitchen enhance the functionality of the space, catering to diverse operational needs. Although currently utilized as a panel beater facility, its versatility makes it suitable for various business ventures.