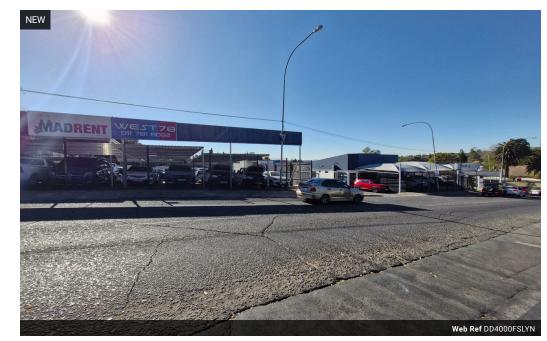

## 4000 SQM Stand based

For sale in Lyndhurst, Johannesburg, this established dealership is set on a spacious 4,000m² stand and offers excellent visibility and functionality. The property features a fully tarred yard, providing ample space for vehicle display, test drives, and customer parking. Multiple carports offer covered bays for stock protection and customer convenience with great main road exsposure.

Ideally suited for a car dealership or related automotive business, the site is well-located along a busy road with strong passing traffic and easy access to key routes. The large, level yard and existing infrastructure make this a turnkey opportunity for operators