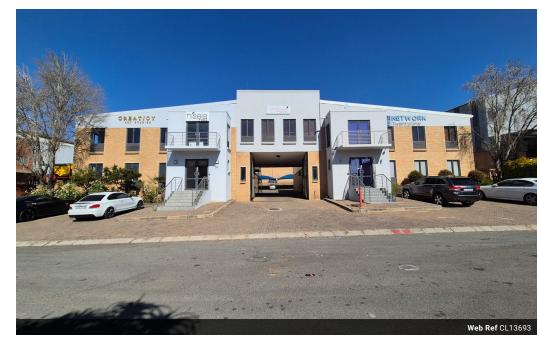

## Neat property for sale in the sought after Longmeadow business estate

This industrial property in the sought-after Longmeadow Business Estate offers excellent flexibility with two separate units that can be used together or individually. Each unit features a 300m² neat warehouse section with good height, natural lighting, and 3-phase power, making them suitable for a wide range of industrial or storage needs. Access is convenient with a roller shutter door leading into each warehouse, allowing for easy loading and offloading. The property is situated in a secure park with 24-hour security, ensuring a safe working environment.

Ideal for an owner-occupier or investor, the units can be rented separately to generate dual income or combined for larger operations. There is ample on-site parking and a small yard at the back of the property, which can be used for extra storage or