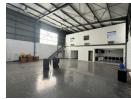

## Neat property for sale in the sought after Longmeadow business estate

This industrial property in the sought-after Longmeadow Business Estate offers excellent flexibility with two separate units that can be used together or individually. Each unit features a 300m² neat warehouse section with good height, natural lighting, and 3-phase power, making them suitable for a wide range of industrial or storage needs. Access is convenient with a roller shutter door leading into each warehouse, allowing for easy loading and offloading. The property is situated in a secure park with 24-hour security, ensuring a safe working environment.