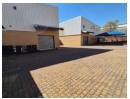

Ideal for an owner-occupier or investor, the units can be rented separately to generate dual income or combined for larger operations. There is ample on-site parking and a small yard at the back of the property, which can be used for extra storage or

#### **Features**

Zoning Industrial

| Interior      |     | Exterior             |     | Sizes      |         |
|---------------|-----|----------------------|-----|------------|---------|
| Power 3 Phase | Yes | Security             | Yes | Floor Size | 1,240m² |
| Power Amps    | 60  | Covered Parking Bays | 20  | Land Size  | 2,200m² |
|               |     | Open Parking Bays    | 8   |            |         |