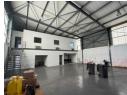

# 580m² industrial Warehouse Unit For Sale In Longmeadow

Nestled within the secure and well-maintained Longmeadow Business Park, this 580m² industrial warehouse unit presents a rare opportunity for savvy buyers seeking value, space, and convenience all in one. Ideal for light manufacturing, warehousing, or distribution, the unit offers a functional and efficient layout that caters to a wide variety of business needs. The warehouse boasts high internal clearance, ample natural lighting, and a spacious roller shutter door for easy truck access—making daily operations both smooth and practical. The factory floor is clean, open, and uncluttered, offering plenty of flexibility for machinery, shelving, or workspace customization. At the front of the unit, a well-appointed office section is included, complete with a reception area,

## **Features**

Zoning Industrial

Interior

Floor Loading Cap. Air Conditioning Power 3 Phase Power Amps

1 Tn/m<sup>2</sup> Yes Yes 100

Exterior Security Yes Covered Parking Bays 6 Open Parking Bays

Sizes

Floor Size 580m<sup>2</sup> 10,000m<sup>2</sup> Land Size **Building Height** 10m