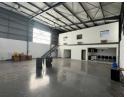

# 580m² industrial Warehouse Unit For Sale In Longmeadow

Nestled within the secure and well-maintained Longmeadow Business Park, this 580m² industrial warehouse unit presents a rare opportunity for savvy buyers seeking value, space, and convenience all in one. Ideal for light manufacturing, warehousing, or distribution, the unit offers a functional and efficient layout that caters to a wide variety of business needs. The warehouse boasts high internal clearance, ample natural lighting, and a spacious roller shutter door for easy truck access—making daily operations both smooth and practical. The factory floor is clean, open, and uncluttered, offering plenty of flexibility for machinery, shelving, or workspace customization. At the front of the unit, a well-appointed office section is included, complete with a reception area,