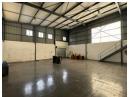

# 580m² industrial Warehouse Unit For Sale In Longmeadow

Nestled within the secure and well-maintained Longmeadow Business Park, this 580m² industrial warehouse unit presents a rare opportunity for savvy buyers seeking value, space, and convenience all in one. Ideal for light manufacturing, warehousing, or distribution, the unit offers a functional and efficient layout that caters to a wide variety of business needs. The warehouse boasts high internal clearance, ample natural lighting, and a spacious roller shutter door for easy truck access—making daily operations both smooth and practical. The factory floor is clean, open, and uncluttered, offering plenty of flexibility for machinery, shelving, or workspace customization. At the front of the unit, a well-appointed office section is included, complete with a reception area,