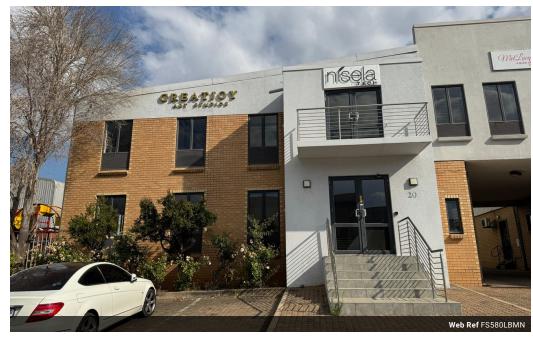

# 580m² industrial Warehouse Unit For Sale In Longmeadow

Nestled within the secure and well-maintained Longmeadow Business Park, this 580m² industrial warehouse unit presents a rare opportunity for savvy buyers seeking value, space, and convenience all in one. Ideal for light manufacturing, warehousing, or distribution, the unit offers a functional and efficient layout that caters to a wide variety of business needs. The warehouse boasts high internal clearance, ample natural lighting, and a spacious roller shutter door for easy truck access—making daily operations both smooth and practical. The factory floor is clean, open, and uncluttered, offering plenty of flexibility for machinery, shelving, or workspace customization. At the front of the unit, a well-appointed office section is included, complete with a reception area,