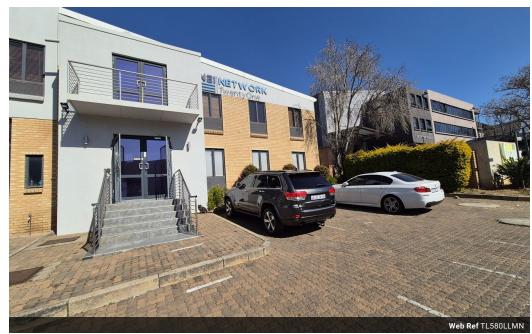

# 580m² industrial Warehouse Unit For Sale In Longmeadow

Located within the secure and highly sought-after Longmeadow Business Estate, this pristine 580m² industrial unit offers a well-balanced combination of functional warehouse space and modern, professional offices. The unit comprises 300m² of neat, well-maintained warehouse space and 280m² of air-conditioned office area, spread across two levels. The warehouse section is openplan and efficiently laid out, providing ample room for storage, light manufacturing, or distribution-related activities. While the roller shutter door does not accommodate truck drive-ins, trucks can comfortably reverse up to the entrance for straightforward loading and unloading operations, ensuring minimal disruption to workflow. The warehouse also features durable concrete flooring, good