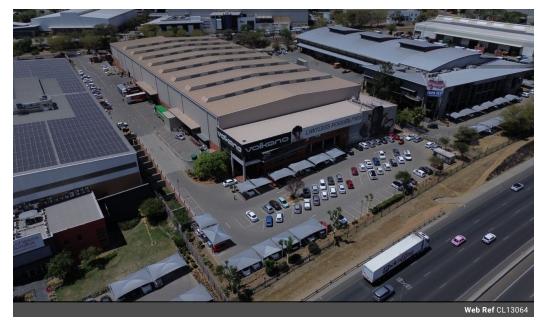

## Flagship Industrial Facility with Highway Exposure in Longmeadow

Elevate your business from this landmark 25 Nguni Drive property in Longmeadow Business Estate. Boasting a colossal 10,676m² warehouse with 13-meter eave heights, multiple dock-level roller shutter doors, and 800 amps of three-phase power, this facility is purpose-built for large-scale logistics, manufacturing, or warehousing. With unmatched visibility along the N3 Highway and effortless access to Sandton, Johannesburg CBD, and the East Rand, location and exposure are second to none.

The property includes a sleek  $1,604m^2$  A-grade office on two levels, ideal for executive, admin, or operational teams. Set within a secure, access-controlled estate with ample parking and professional landscaping, this site is tailor-made for businesses ready to

## **Features**

Zoning Industrial

| Interior      |     | Exterior             |     | Sizes      |                      |
|---------------|-----|----------------------|-----|------------|----------------------|
| Power 3 Phase | Yes | Security             | Yes | Floor Size | 13,088m²             |
| Power Amps    | 800 | Covered Parking Bays | 20  | Land Size  | 18,000m <sup>2</sup> |
|               |     | Onen Parking Bays    | 50  |            |                      |