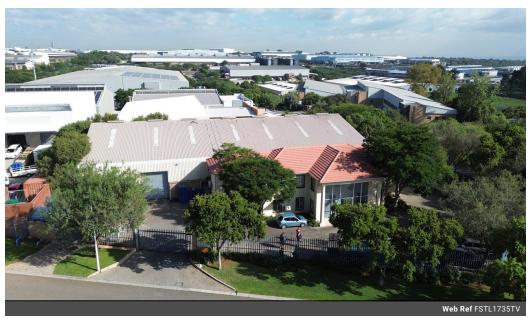

## Free standing property For Sale/To Let inside Longmeadow business estate

Neat, free-standing industrial property located in the sought-after Longmeadow Business Estate with 24-hour security. The property is situated on a 2871m2 stand allowing for good access for large trucks. The warehouse offers excellent height and natural lighting, ideal for storage or light manufacturing, and is equipped with 3-phase power. It features two large roller shutter doors for easy receiving and dispatch.

The warehouse can be split into two separate sections to suit various operational needs. The offices are well-maintained, providing a professional working environment, with ample ablutions for both warehouse and office staff. A versatile space in a prime