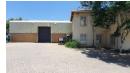

## Free standing property For Sale/To Let inside Longmeadow business estate

Neat, free-standing industrial property located in the sought-after Longmeadow Business Estate with 24-hour security. The property is situated on a 2871m2 stand allowing for good access for large trucks. The warehouse offers excellent height and natural lighting, ideal for storage or light manufacturing, and is equipped with 3-phase power. It features two large roller shutter doors for easy receiving and dispatch.

The warehouse can be split into two separate sections to suit various operational needs. The offices are well-maintained, providing a professional working environment, with ample ablutions for both warehouse and office staff. A versatile space in a prime