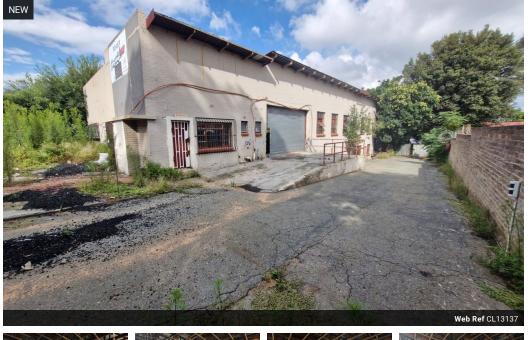

### Central Kew Warehouse with Yard Access - Ideal for Industrial Operations

Discover this well-kept industrial warehouse in Kew, Johannesburg—perfectly positioned for businesses needing accessibility and functionality. The property offers a generous paved yard with excellent truck access and an on-grade roller door for easy loading. Inside, the warehouse features good internal height, strong natural light, and a flexible open-plan layout suited for a range of industrial uses.

The office component is neat and practical, offering a mix of open and private workspaces, along with staff ablutions and kitchenette facilities. Located in a well-established industrial hub with quick access to key transport routes, this space is ideal for