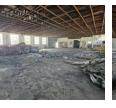

### Central Kew Warehouse with Yard Access - Ideal for Industrial Operations

Discover this well-kept industrial warehouse in Kew, Johannesburg—perfectly positioned for businesses needing accessibility and functionality. The property offers a generous paved yard with excellent truck access and an on-grade roller door for easy loading. Inside, the warehouse features good internal height, strong natural light, and a flexible open-plan layout suited for a range of industrial uses.