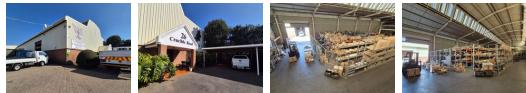

#### Freestanding 1,175m<sup>2</sup> Warehouse with Crane & Solar Backup in Heriotdale

Position your business for success with this centrally located 1,175m<sup>2</sup> freestanding warehouse in Heriotdale. Offering easy access to major highways and nearby public transport, the facility features excellent height, natural lighting, and a powerful 250-amp 3-phase supply. Two large roller shutter doors ensure smooth dispatch and receiving, while a 5-ton overhead crane adds valuable lifting capacity. The shared yard is superlink-friendly, ideal for logistics or light manufacturing operations.

The double-storey office component includes a welcoming reception, individual offices, a full kitchen, and staff toilets. Upstairs, you'll find three private offices overlooking the warehouse and a solid mezzanine for added storage. Security is top-notch with