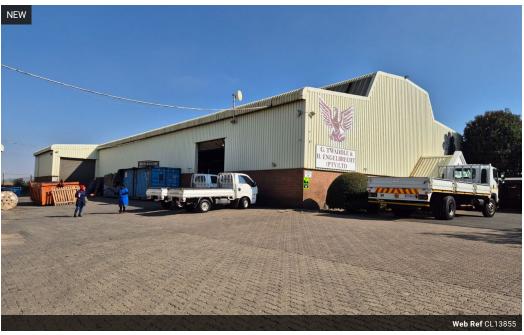

#### Freestanding 1,175m<sup>2</sup> Warehouse with Crane & Solar Backup in Heriotdale

Position your business for success with this centrally located 1,175m<sup>2</sup> freestanding warehouse in Heriotdale. Offering easy access to major highways and nearby public transport, the facility features excellent height, natural lighting, and a powerful 250-amp 3-phase supply. Two large roller shutter doors ensure smooth dispatch and receiving, while a 5-ton overhead crane adds valuable lifting capacity. The shared yard is superlink-friendly, ideal for logistics or light manufacturing operations.

The double-storey office component includes a welcoming reception, individual offices, a full kitchen, and staff toilets. Upstairs, you'll find three private offices overlooking the warehouse and a solid mezzanine for added storage. Security is top-notch with