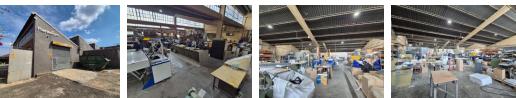

#### Freestanding Warehouse with No Load Shedding - Heriotdale

Unlock industrial efficiency with this versatile freestanding warehouse in Heriotdale, offering 400 amps of three-phase power and a dedicated supply that remains unaffected by load shedding up to stage 6. The warehouse features excellent height, natural lighting, and a fully operational spray booth with extraction. It's well-equipped for manufacturing, fabrication, or automotive use, and includes male and female ablutions, change rooms, and showers. A spacious private yard allows for effortless truck access and movement.

The office component is clean and functional, with a welcoming reception area, multiple private offices, a boardroom, and additional restroom facilities. Covered and open parking bays provide convenience for staff and visitors. Positioned near public