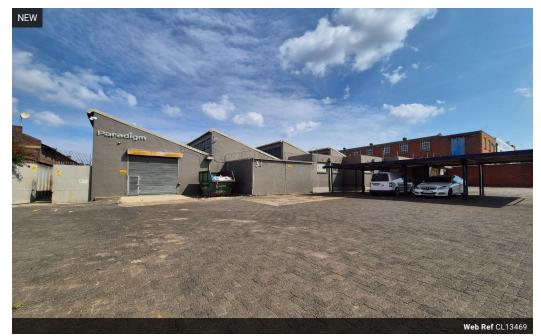

#### Freestanding Warehouse with No Load Shedding - Heriotdale

Unlock industrial efficiency with this versatile freestanding warehouse in Heriotdale, offering 400 amps of three-phase power and a dedicated supply that remains unaffected by load shedding up to stage 6. The warehouse features excellent height, natural lighting, and a fully operational spray booth with extraction. It's well-equipped for manufacturing, fabrication, or automotive use, and includes male and female ablutions, change rooms, and showers. A spacious private yard allows for effortless truck access and movement.

The office component is clean and functional, with a welcoming reception area, multiple private offices, a boardroom, and additional restroom facilities. Covered and open parking bays provide convenience for staff and visitors. Positioned near public