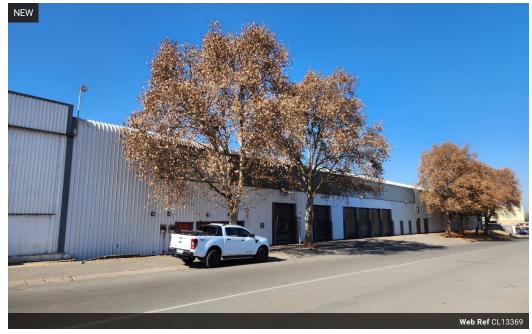

## Powerful, Cold Storage-Ready Warehouse for Sale in Heriotdale

Unlock exceptional value with this 12,732m<sup>2</sup> freestanding warehouse set on a 15,885m<sup>2</sup> stand in Heriotdale, Johannesburg. Strategically located near the M2 highway, this versatile facility is perfect for logistics, warehousing, or manufacturing. It features a mix of on-grade and dock-level roller shutter doors, high internal clearance, cold storage infrastructure, a full sprinkler system, and a robust 1,250-amp 3-phase power supply with backup generator—ensuring reliable, round-the-clock operations.