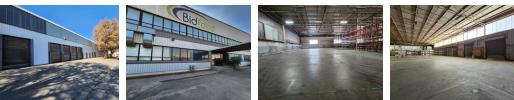

## Powerful, Cold Storage-Ready Warehouse for Sale in Heriotdale

Unlock exceptional value with this 12,732m<sup>2</sup> freestanding warehouse set on a 15,885m<sup>2</sup> stand in Heriotdale, Johannesburg. Strategically located near the M2 highway, this versatile facility is perfect for logistics, warehousing, or manufacturing. It features a mix of on-grade and dock-level roller shutter doors, high internal clearance, cold storage infrastructure, a full sprinkler system, and a robust 1,250-amp 3-phase power supply with backup generator—ensuring reliable, round-the-clock operations.

30

10

The double-storey office block includes a welcoming reception, boardrooms, private offices, kitchens, and a staff canteen. Dedicated ablution facilities, change rooms, and showers cater to a large workforce, while secure covered parking adds

#### Interior

Air Conditioning Power 3 Phase Power Amps Yes

Yes

1250

**Exterior** Covered Parking Bays Open Parking Bays **Sizes** Floor Size Land Size Building Height

12,732m² 15,885m² 15m

https://www.newpointproperty.co.za