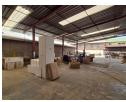

## Freestanding 1,500m<sup>2</sup> Warehouse For Sale in Heriotdale - Prime Power & Accessibility

Position your business for success with this well-equipped freestanding warehouse in the heart of Heriotdale. Offering 400 amps of three-phase power and a dedicated power source that remains unaffected by load shedding up to stage 6, this facility is ideal for power-intensive operations. The main warehouse boasts great height, excellent natural light, a fully functional spray booth with extraction, and male/female ablutions with change rooms and showers. A large private yard ensures superb truck access and ample space for movement.

The neat and professional office component includes a welcoming reception, multiple private offices, a boardroom, and additional restrooms, creating a comfortable and efficient workspace. Ample parking is available with both open bays and covered carports.