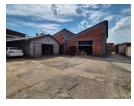

## Freestanding 1,500m<sup>2</sup> Warehouse For Sale in Heriotdale - Prime Power & Accessibility

Position your business for success with this well-equipped freestanding warehouse in the heart of Heriotdale. Offering 400 amps of three-phase power and a dedicated power source that remains unaffected by load shedding up to stage 6, this facility is ideal for power-intensive operations. The main warehouse boasts great height, excellent natural light, a fully functional spray booth with extraction, and male/female ablutions with change rooms and showers. A large private yard ensures superb truck access and ample space for movement.

The neat and professional office component includes a welcoming reception, multiple private offices, a boardroom, and additional restrooms, creating a comfortable and efficient workspace. Ample parking is available with both open bays and covered carports.

#### Features

Zoning Industrial

| Interior         |     | Exterior             |    | Sizes           |                     |
|------------------|-----|----------------------|----|-----------------|---------------------|
| Air Conditioning | Yes | Covered Parking Bays | 6  | Floor Size      | 1,500m <sup>2</sup> |
| Power 3 Phase    | Yes | Open Parking Bays    | 10 | Land Size       | 2,500m <sup>2</sup> |
| Power Amps       | 400 |                      |    | Building Height | 6m                  |