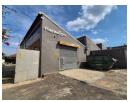

## Freestanding 1,500m<sup>2</sup> Warehouse For Sale in Heriotdale - Prime Power & Accessibility

Position your business for success with this well-equipped freestanding warehouse in the heart of Heriotdale. Offering 400 amps of three-phase power and a dedicated power source that remains unaffected by load shedding up to stage 6, this facility is ideal for power-intensive operations. The main warehouse boasts great height, excellent natural light, a fully functional spray booth with extraction, and male/female ablutions with change rooms and showers. A large private yard ensures superb truck access and ample space for movement.

The neat and professional office component includes a welcoming reception, multiple private offices, a boardroom, and additional restrooms, creating a comfortable and efficient workspace. Ample parking is available with both open bays and covered carports.

#### Features

Zoning Industrial

| Interior         |     | Exterior             |    | Sizes           |                     |
|------------------|-----|----------------------|----|-----------------|---------------------|
| Air Conditioning | Yes | Covered Parking Bays | 6  | Floor Size      | 1,500m <sup>2</sup> |
| Power 3 Phase    | Yes | Open Parking Bays    | 10 | Land Size       | 2,500m <sup>2</sup> |
| Power Amps       | 400 |                      |    | Building Height | 6m                  |