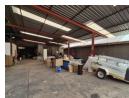

## Freestanding 1,500m<sup>2</sup> Warehouse For Sale in Heriotdale - Prime Power & Accessibility

Position your business for success with this well-equipped freestanding warehouse in the heart of Heriotdale. Offering 400 amps of three-phase power and a dedicated power source that remains unaffected by load shedding up to stage 6, this facility is ideal for power-intensive operations. The main warehouse boasts great height, excellent natural light, a fully functional spray booth with extraction, and male/female ablutions with change rooms and showers. A large private yard ensures superb truck access and ample space for movement.

The neat and professional office component includes a welcoming reception, multiple private offices, a boardroom, and additional restrooms, creating a comfortable and efficient workspace. Ample parking is available with both open bays and covered carports.