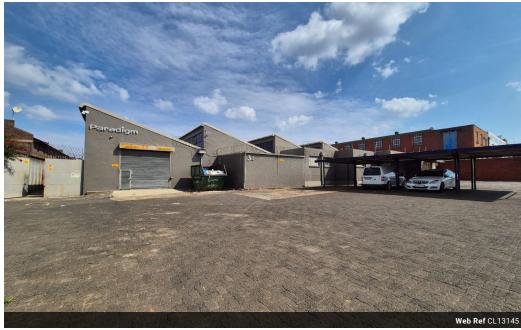

## Freestanding 1,500m<sup>2</sup> Warehouse For Sale in Heriotdale - Prime Power & Accessibility

Position your business for success with this well-equipped freestanding warehouse in the heart of Heriotdale. Offering 400 amps of three-phase power and a dedicated power source that remains unaffected by load shedding up to stage 6, this facility is ideal for power-intensive operations. The main warehouse boasts great height, excellent natural light, a fully functional spray booth with extraction, and male/female ablutions with change rooms and showers. A large private yard ensures superb truck access and ample space for movement.

The neat and professional office component includes a welcoming reception, multiple private offices, a boardroom, and additional restrooms, creating a comfortable and efficient workspace. Ample parking is available with both open bays and covered carports.

#### Features

Zoning Industrial

| Interior         |     | Exterior             |    | Sizes           |                     |
|------------------|-----|----------------------|----|-----------------|---------------------|
| Air Conditioning | Yes | Covered Parking Bays | 6  | Floor Size      | 1,500m <sup>2</sup> |
| Power 3 Phase    | Yes | Open Parking Bays    | 10 | Land Size       | 2,500m <sup>2</sup> |
| Power Amps       | 400 |                      |    | Building Height | 6m                  |