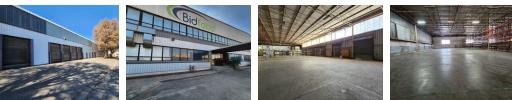

## Versatile 12,732m<sup>2</sup> Industrial Facility with Cold Storage & 3-Phase Power in Heriotdale

This well-located 12,732m<sup>2</sup> warehouse on a 15,885m<sup>2</sup> stand in Heriotdale, Johannesburg, is now available for sale. Centrally positioned with easy access to the M2 highway, the freestanding property is ideal for logistics, warehousing, or manufacturing operations. It features multiple large roller shutter doors (on-grade and dock level), excellent internal height, and existing cold storage facilities that can be reconfigured as needed. A robust 3-phase 1,250-amp power supply, backup generator, and full sprinkler system with pumps and tanks ensure uninterrupted operation.

The double-storey office component offers a modern reception area, multiple private offices, boardrooms, kitchens, and canteen areas. Additional staff amenities include male and female ablutions, changing rooms, and showers, making this facility ideal for a