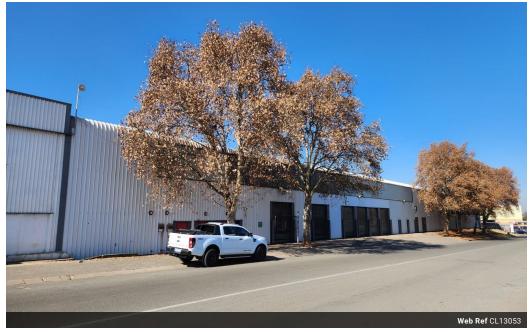

## Versatile 12,732m<sup>2</sup> Industrial Facility with Cold Storage & 3-Phase Power in Heriotdale

This well-located 12,732m<sup>2</sup> warehouse on a 15,885m<sup>2</sup> stand in Heriotdale, Johannesburg, is now available for sale. Centrally positioned with easy access to the M2 highway, the freestanding property is ideal for logistics, warehousing, or manufacturing operations. It features multiple large roller shutter doors (on-grade and dock level), excellent internal height, and existing cold storage facilities that can be reconfigured as needed. A robust 3-phase 1,250-amp power supply, backup generator, and full sprinkler system with pumps and tanks ensure uninterrupted operation.