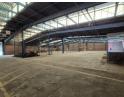

# 5,200m² Freestanding Warehouse in Heriotdale – Prime Access, Dual Warehouses, and Ample Yard Space

Available to let in the well-positioned Heriotdale node, this 5,200m² industrial facility sits on a generous 6,700m² stand and is ideal for logistics or manufacturing operations. The property features two interconnected warehouses with four large roller shutter doors, excellent height, and great natural light. With 250 amps of three-phase power and clearly marked receiving and dispatch zones, the space is designed for optimal workflow. A dedicated warehouse ablution block includes showers, changerooms, and a canteen area—ideal for staff comfort and convenience.