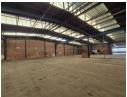

# 5,200m² Freestanding Warehouse in Heriotdale – Prime Access, Dual Warehouses, and Ample Yard Space

Available to let in the well-positioned Heriotdale node, this 5,200m² industrial facility sits on a generous 6,700m² stand and is ideal for logistics or manufacturing operations. The property features two interconnected warehouses with four large roller shutter doors, excellent height, and great natural light. With 250 amps of three-phase power and clearly marked receiving and dispatch zones, the space is designed for optimal workflow. A dedicated warehouse ablution block includes showers, changerooms, and a canteen area—ideal for staff comfort and convenience.