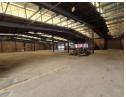

# 5,200m² Freestanding Warehouse in Heriotdale – Prime Access, Dual Warehouses, and Ample Yard Space

Available to let in the well-positioned Heriotdale node, this 5,200m² industrial facility sits on a generous 6,700m² stand and is ideal for logistics or manufacturing operations. The property features two interconnected warehouses with four large roller shutter doors, excellent height, and great natural light. With 250 amps of three-phase power and clearly marked receiving and dispatch zones, the space is designed for optimal workflow. A dedicated warehouse ablution block includes showers, changerooms, and a canteen area—ideal for staff comfort and convenience.