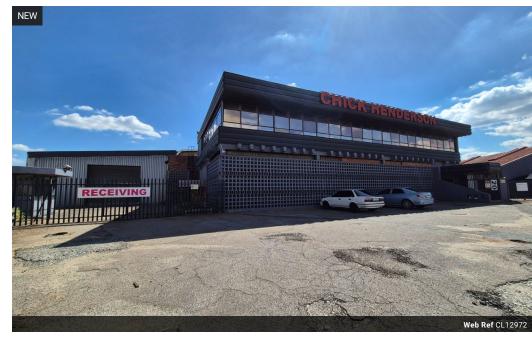

# 5,200m² Freestanding Warehouse in Heriotdale – Prime Access, Dual Warehouses, and Ample Yard Space

Available to let in the well-positioned Heriotdale node, this 5,200m² industrial facility sits on a generous 6,700m² stand and is ideal for logistics or manufacturing operations. The property features two interconnected warehouses with four large roller shutter doors, excellent height, and great natural light. With 250 amps of three-phase power and clearly marked receiving and dispatch zones, the space is designed for optimal workflow. A dedicated warehouse ablution block includes showers, changerooms, and a canteen area—ideal for staff comfort and convenience.

The office component is modern and functional, spanning two levels and offering a welcoming reception, private and open-plan offices, boardrooms, and male and female restrooms. The property is fully secured with ample parking and boasts excellent truck