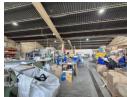

## Make an Offer

Market value R6,500,000

Offers from R6,400,000

Offers for this listing must be made in R20,000 increments

R6,500,000

1500m2 freestanding warehouse available For Sale in Heriotdale.

1500m2 freestanding warehouse available For Sale in Heriotdale. This property offers excellent truck access by way of a larger private yard area. The main warehouse offers good height with great natural light and a strong 3 phase power supply consisting of 400 amps. The property also offers a fully functional spray booth with extraction as well as both male and female ablution blocks with change rooms and shower facilities.

## **Features**

Zoning Industrial Interior Exterior Sizes Air Conditioning Yes Covered Parking Bays Floor Size 1,500m<sup>2</sup> Power 3 Phase Yes Open Parking Bays 10 Land Size 2,500m<sup>2</sup> Power Amps 400 **Building Height**