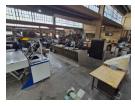

## Make an Offer

Market value R6,500,000

Offers from R6,400,000

Offers for this listing must be made in R20,000 increments

R6,500,000

1500m2 freestanding warehouse available For Sale in Heriotdale.

1500m2 freestanding warehouse available For Sale in Heriotdale. This property offers excellent truck access by way of a larger private yard area. The main warehouse offers good height with great natural light and a strong 3 phase power supply consisting of 400 amps. The property also offers a fully functional spray booth with extraction as well as both male and female ablution blocks with change rooms and shower facilities.

the office component is very neat a well sized featuring a welcoming reception area and multiple individual offices as well as a boardroom and both male and female ablutions. There is ample parking space available with open bays and a number of carports. this property has a designated power source which is not affected by loadshedding until stage 6 occurs. The property offers

## **Features**

Zoning Industrial Interior Exterior Sizes Air Conditioning Yes Covered Parking Bays Floor Size 1,500m<sup>2</sup> Power 3 Phase Yes Open Parking Bays 10 Land Size 2,500m<sup>2</sup> Power Amps 400 **Building Height**