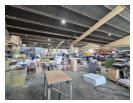

## Make an Offer

Market value R6,500,000

Offers from R6,400,000

Offers for this listing must be made in R20,000 increments

R6,500,000

1500m2 freestanding warehouse available For Sale in Heriotdale.

1500m2 freestanding warehouse available For Sale in Heriotdale. This property offers excellent truck access by way of a larger private yard area. The main warehouse offers good height with great natural light and a strong 3 phase power supply consisting of 400 amps. The property also offers a fully functional spray booth with extraction as well as both male and female ablution blocks with change rooms and shower facilities.

## **Features**

Zoning Industrial Interior Exterior Sizes Air Conditioning Yes Covered Parking Bays Floor Size 1,500m<sup>2</sup> Power 3 Phase Yes Open Parking Bays 10 Land Size 2,500m<sup>2</sup> Power Amps 400 **Building Height**