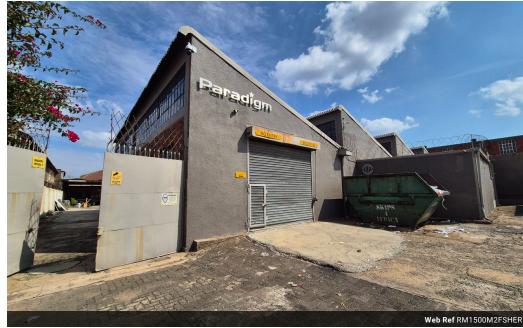

## Make an Offer

Market value R6,500,000

Offers from R6,400,000

Offers for this listing must be made in R20,000 increments

R6,500,000

1500m2 freestanding warehouse available For Sale in Heriotdale.

1500m2 freestanding warehouse available For Sale in Heriotdale. This property offers excellent truck access by way of a larger private yard area. The main warehouse offers good height with great natural light and a strong 3 phase power supply consisting of 400 amps. The property also offers a fully functional spray booth with extraction as well as both male and female ablution blocks with change rooms and shower facilities.

the office component is very neat a well sized featuring a welcoming reception area and multiple individual offices as well as a boardroom and both male and female ablutions. There is ample parking space available with open bays and a number of carports. this property has a designated power source which is not affected by loadshedding until stage 6 occurs. The property offers

## **Features**

Zoning Industrial Interior Exterior Sizes Air Conditioning Yes Covered Parking Bays Floor Size 1,500m<sup>2</sup> Power 3 Phase Yes Open Parking Bays 10 Land Size 2,500m<sup>2</sup> Power Amps 400 **Building Height**