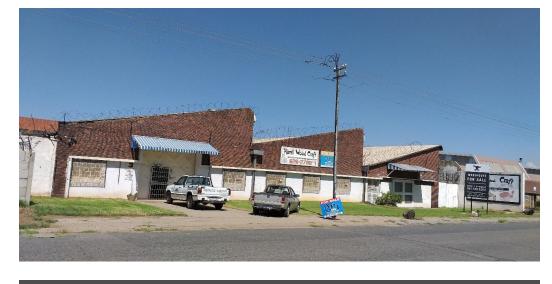

## Versatile 2,107m<sup>2</sup> Factory with Yard & Mezzanines in Prime Heriotdale Location

Unlock the potential of this adaptable 2,107m<sup>2</sup> industrial facility in the heart of Heriotdale—offering excellent access to major highways, transport links, and nearby retail hubs. The factory features impressive vertical clearance, plentiful natural light, and three spacious floor sections—two with flexible mezzanine levels that can be customized or removed to suit your operational needs.

Additional highlights include a rear yard, staff showers and ablutions, extra storage rooms, and even a flatlet for on-site convenience. With a powerful 300-amp three-phase power supply and a large, modular office component with drywall partitions, the space is easily tailored to meet your business requirements. Don't miss this rare opportunity to secure a well-located, fully