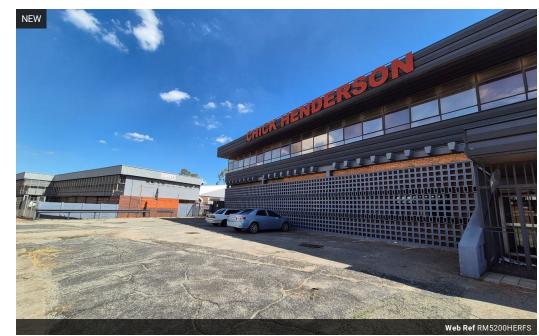

# R18,000,000

5200m2 Freestanding property available To Let in Heriotdale.

5200m2 Freestanding property available To Let in Heriotdale. This property is placed on a 6700m2 stand and offers excellent truck access and flow throughout the property. This property has two warehouses on it which measure approximately 5200m2 combined and offer excellent access via 4 large roller shutter doors. The warehouse offers good height with good natural light and a 3 phase power supply consisting of 250 amps. There are both receiving and dispatch demarcated areas and the warehouse has its own ablution block which offers a canteen area, changeroom and showers.

The office component is neat and spacious, placed over two levels which offers a reception area and multiple individual and open