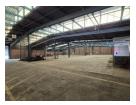

# R18,000,000

5200m2 Freestanding property available To Let in Heriotdale.

5200m2 Freestanding property available To Let in Heriotdale. This property is placed on a 6700m2 stand and offers excellent truck access and flow throughout the property. This property has two warehouses on it which measure approximately 5200m2 combined and offer excellent access via 4 large roller shutter doors. The warehouse offers good height with good natural light and a 3 phase power supply consisting of 250 amps. There are both receiving and dispatch demarcated areas and the warehouse has its own ablution block which offers a canteen area, changeroom and showers.