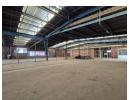

# R18,000,000

5200m2 Freestanding property available To Let in Heriotdale.

5200m2 Freestanding property available To Let in Heriotdale. This property is placed on a 6700m2 stand and offers excellent truck access and flow throughout the property. This property has two warehouses on it which measure approximately 5200m2 combined and offer excellent access via 4 large roller shutter doors. The warehouse offers good height with good natural light and a 3 phase power supply consisting of 250 amps. There are both receiving and dispatch demarcated areas and the warehouse has its own ablution block which offers a canteen area, changeroom and showers.