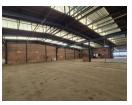

# R18,000,000

5200m2 Freestanding property available To Let in Heriotdale.

5200m2 Freestanding property available To Let in Heriotdale. This property is placed on a 6700m2 stand and offers excellent truck access and flow throughout the property. This property has two warehouses on it which measure approximately 5200m2 combined and offer excellent access via 4 large roller shutter doors. The warehouse offers good height with good natural light and a 3 phase power supply consisting of 250 amps. There are both receiving and dispatch demarcated areas and the warehouse has its own ablution block which offers a canteen area, changeroom and showers.