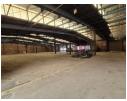

# R18,000,000

5200m2 Freestanding property available To Let in Heriotdale.

5200m2 Freestanding property available To Let in Heriotdale. This property is placed on a 6700m2 stand and offers excellent truck access and flow throughout the property. This property has two warehouses on it which measure approximately 5200m2 combined and offer excellent access via 4 large roller shutter doors. The warehouse offers good height with good natural light and a 3 phase power supply consisting of 250 amps. There are both receiving and dispatch demarcated areas and the warehouse has its own ablution block which offers a canteen area, changeroom and showers.