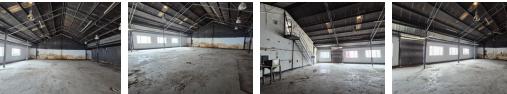

### Well-Located 630m<sup>2</sup> Freestanding Factory/Warehouse For Sale in Denver

Secure your space in the heart of Denver, Johannesburg with this neat and spacious 630m<sup>2</sup> freestanding factory/warehouse ideally located just off the M2 highway for seamless access to key transport routes. The facility offers good internal height, ample natural lighting, and a 100-amp three-phase power supply, making it well-suited for light manufacturing, warehousing, or workshop use.

A small private yard enhances truck and delivery access, while the upstairs office component features a boardroom, kitchen, and ablutions, with private entry for visitors. Additional ground-floor storage beneath the office adds to the functional factory space. Located in a cul-de-sac with road closure and added security, this property offers a rare combination of accessibility, efficiency,