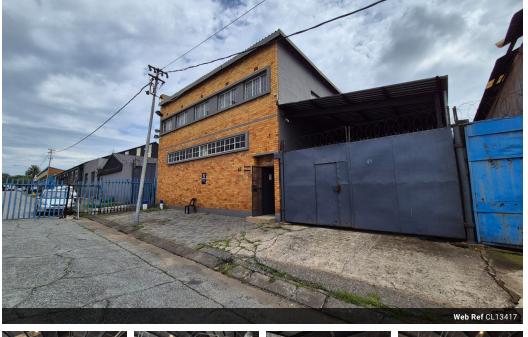

### Well-Located 630m<sup>2</sup> Freestanding Factory/Warehouse For Sale in Denver

Secure your space in the heart of Denver, Johannesburg with this neat and spacious 630m<sup>2</sup> freestanding factory/warehouse ideally located just off the M2 highway for seamless access to key transport routes. The facility offers good internal height, ample natural lighting, and a 100-amp three-phase power supply, making it well-suited for light manufacturing, warehousing, or workshop use.

A small private yard enhances truck and delivery access, while the upstairs office component features a boardroom, kitchen, and ablutions, with private entry for visitors. Additional ground-floor storage beneath the office adds to the functional factory space. Located in a cul-de-sac with road closure and added security, this property offers a rare combination of accessibility, efficiency,