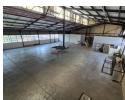

### Freestanding 1,500m<sup>2</sup> Warehouse with Private Yard & Prime Exposure in Denver

Unlock strategic positioning with this 1,500m² standalone warehouse in the heart of Denver, offering direct M2 Highway access and superb functionality. The property includes a secure 650m² private yard with excellent truck access, two large roller shutter doors, and a third roller door opening to the street for smaller deliveries. A dock leveler and extra roller door streamline container offloading, while generous internal height, natural light, 100 amps of three-phase power, and a full sprinkler system ensure operational efficiency.