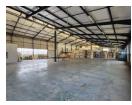

### Freestanding 1,500m<sup>2</sup> Warehouse with Private Yard & Prime Exposure in Denver

Unlock strategic positioning with this 1,500m² standalone warehouse in the heart of Denver, offering direct M2 Highway access and superb functionality. The property includes a secure 650m² private yard with excellent truck access, two large roller shutter doors, and a third roller door opening to the street for smaller deliveries. A dock leveler and extra roller door streamline container offloading, while generous internal height, natural light, 100 amps of three-phase power, and a full sprinkler system ensure operational efficiency.