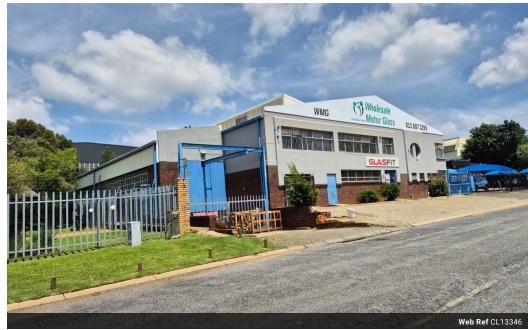

### Freestanding 1,500m<sup>2</sup> Warehouse with Private Yard & Prime Exposure in Denver

Unlock strategic positioning with this 1,500m² standalone warehouse in the heart of Denver, offering direct M2 Highway access and superb functionality. The property includes a secure 650m² private yard with excellent truck access, two large roller shutter doors, and a third roller door opening to the street for smaller deliveries. A dock leveler and extra roller door streamline container offloading, while generous internal height, natural light, 100 amps of three-phase power, and a full sprinkler system ensure operational efficiency.

The double-storey office component includes a professional reception, multiple offices, and full staff amenities—changerooms, showers, and ablutions. On-site parking is ample for both staff and visitors, adding convenience to this already feature-rich