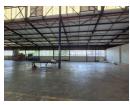

### Freestanding 1,500m<sup>2</sup> Warehouse with Private Yard & Prime Exposure in Denver

Unlock strategic positioning with this 1,500m² standalone warehouse in the heart of Denver, offering direct M2 Highway access and superb functionality. The property includes a secure 650m² private yard with excellent truck access, two large roller shutter doors, and a third roller door opening to the street for smaller deliveries. A dock leveler and extra roller door streamline container offloading, while generous internal height, natural light, 100 amps of three-phase power, and a full sprinkler system ensure operational efficiency.

#### Features

Zoning Industrial

| Interior      |     | Exterior             |    | Sizes                        |                     |
|---------------|-----|----------------------|----|------------------------------|---------------------|
| Power 3 Phase | Yes | Covered Parking Bays | 12 | Floor Size                   | 1,500m <sup>2</sup> |
| Power Amps    | 100 | Basement Parkings    | 10 | Land Size<br>Building Height | 2,368m²<br>7m       |