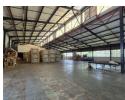

### Freestanding 1,500m<sup>2</sup> Warehouse with Private Yard & Prime Exposure in Denver

Unlock strategic positioning with this 1,500m² standalone warehouse in the heart of Denver, offering direct M2 Highway access and superb functionality. The property includes a secure 650m² private yard with excellent truck access, two large roller shutter doors, and a third roller door opening to the street for smaller deliveries. A dock leveler and extra roller door streamline container offloading, while generous internal height, natural light, 100 amps of three-phase power, and a full sprinkler system ensure operational efficiency.

#### Features

Zoning Industrial

| Interior      |     | Exterior             |    | Sizes                        |                     |
|---------------|-----|----------------------|----|------------------------------|---------------------|
| Power 3 Phase | Yes | Covered Parking Bays | 12 | Floor Size                   | 1,500m <sup>2</sup> |
| Power Amps    | 100 | Basement Parkings    | 10 | Land Size<br>Building Height | 2,368m²<br>7m       |