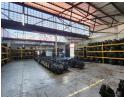

## Prime Freestanding Warehouse with Yard & Exposure in Denver

Unlock high visibility and operational efficiency with this 1,600m² freestanding warehouse, perfectly positioned on a busy main road in Denver's industrial hub. The property is divided into two spacious warehouses, each with great height, natural lighting, and three-phase power—ideal for logistics, light manufacturing, or distribution. A secure central yard ensures smooth internal flow, while a massive 2,000m² rear yard accommodates truck parking, storage, or further expansion.

The front-facing office component includes a welcoming reception with a sales counter, two private offices, a kitchenette, and guest toilets—creating a professional yet practical work environment. Staff enjoy dedicated ablutions, a change room, and shower