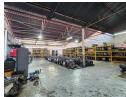

## Prime Freestanding Warehouse with Yard & Exposure in Denver

Unlock high visibility and operational efficiency with this 1,600m² freestanding warehouse, perfectly positioned on a busy main road in Denver's industrial hub. The property is divided into two spacious warehouses, each with great height, natural lighting, and three-phase power—ideal for logistics, light manufacturing, or distribution. A secure central yard ensures smooth internal flow, while a massive 2,000m² rear yard accommodates truck parking, storage, or further expansion.

The front-facing office component includes a welcoming reception with a sales counter, two private offices, a kitchenette, and guest toilets—creating a professional yet practical work environment. Staff enjoy dedicated ablutions, a change room, and shower