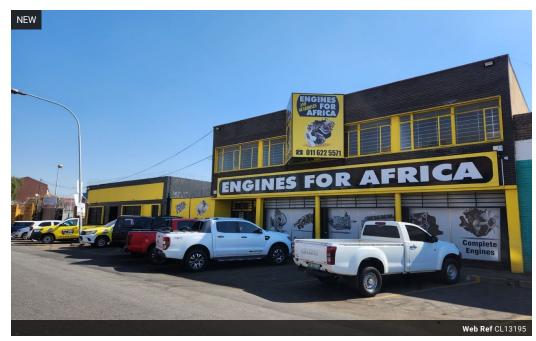

## Prime Freestanding Warehouse with Yard & Exposure in Denver

Unlock high visibility and operational efficiency with this 1,600m² freestanding warehouse, perfectly positioned on a busy main road in Denver's industrial hub. The property is divided into two spacious warehouses, each with great height, natural lighting, and three-phase power—ideal for logistics, light manufacturing, or distribution. A secure central yard ensures smooth internal flow, while a massive 2,000m² rear yard accommodates truck parking, storage, or further expansion.

The front-facing office component includes a welcoming reception with a sales counter, two private offices, a kitchenette, and guest toilets—creating a professional yet practical work environment. Staff enjoy dedicated ablutions, a change room, and shower