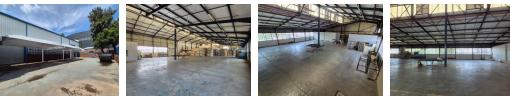

# Versatile 1,500m<sup>2</sup> Freestanding Warehouse For Sale in Denver – Ideal for Logistics & Distribution

Positioned in the heart of Denver with excellent M2 Highway access, this 1,500m<sup>2</sup> freestanding warehouse offers exceptional exposure and functionality. The property includes a secure 650m<sup>2</sup> private yard, perfect for truck access, with two large roller shutter doors leading into the warehouse. A third smaller roller door opens directly onto the street for light deliveries, while a dock leveler with an additional roller door caters to container offloading. With generous height, natural light, 100 amps of three-phase power, and a full sprinkler system, the space is tailored for industrial efficiency.

The well-maintained office component spans two floors and features a welcoming reception, multiple private offices, and staff