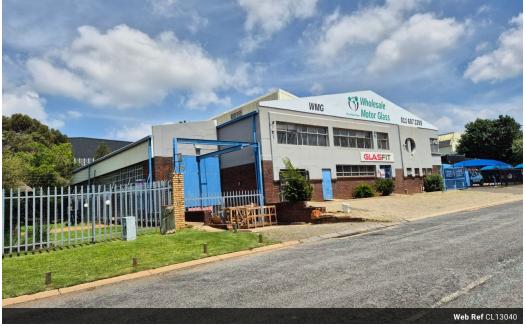

# Versatile 1,500m<sup>2</sup> Freestanding Warehouse For Sale in Denver – Ideal for Logistics & Distribution

Positioned in the heart of Denver with excellent M2 Highway access, this 1,500m<sup>2</sup> freestanding warehouse offers exceptional exposure and functionality. The property includes a secure 650m<sup>2</sup> private yard, perfect for truck access, with two large roller shutter doors leading into the warehouse. A third smaller roller door opens directly onto the street for light deliveries, while a dock leveler with an additional roller door caters to container offloading. With generous height, natural light, 100 amps of three-phase power, and a full sprinkler system, the space is tailored for industrial efficiency.