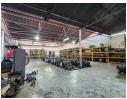

### High-Exposure Industrial Warehouse with Exceptional Yard Space

Situated in the bustling heart of Denver's industrial zone, this 1,600m² freestanding warehouse offers unbeatable main road exposure and fast access to the M2 Highway. The property is split into two generous warehouse spaces, each boasting high ceilings, excellent natural light, and reliable three-phase power. A secure yard between the buildings enhances functionality, while ample front-facing parking ensures convenience for both staff and visitors. An expansive 2,000m² yard at the rear provides ideal space for truck parking, storage, or extended operations.

Inside, the office component features a welcoming open-plan reception with a built-in sales counter, two private offices, a guest