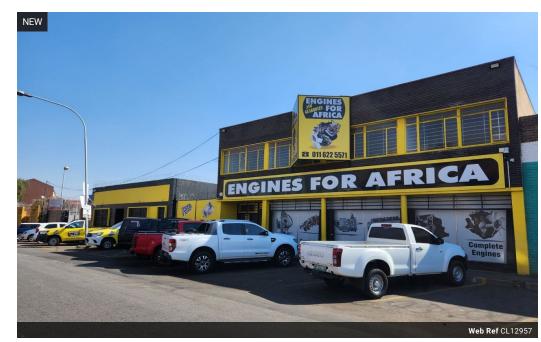

### High-Exposure Industrial Warehouse with Exceptional Yard Space

Situated in the bustling heart of Denver's industrial zone, this 1,600m² freestanding warehouse offers unbeatable main road exposure and fast access to the M2 Highway. The property is split into two generous warehouse spaces, each boasting high ceilings, excellent natural light, and reliable three-phase power. A secure yard between the buildings enhances functionality, while ample front-facing parking ensures convenience for both staff and visitors. An expansive 2,000m² yard at the rear provides ideal space for truck parking, storage, or extended operations.

### **Features**

Zoning Industrial

Interior Power 3 Phase

Power Amps 120

Covered Parking Bays Open Parking Bays 15 Sizes

Floor Size Land Size **Building Height**  1,600m<sup>2</sup> 4,800m<sup>2</sup> 6m