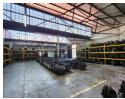

### High-Exposure Industrial Warehouse with Exceptional Yard Space

Situated in the bustling heart of Denver's industrial zone, this 1,600m² freestanding warehouse offers unbeatable main road exposure and fast access to the M2 Highway. The property is split into two generous warehouse spaces, each boasting high ceilings, excellent natural light, and reliable three-phase power. A secure yard between the buildings enhances functionality, while ample front-facing parking ensures convenience for both staff and visitors. An expansive 2,000m² yard at the rear provides ideal space for truck parking, storage, or extended operations.