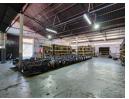

### High-Exposure Industrial Warehouse with Exceptional Yard Space

Situated in the bustling heart of Denver's industrial zone, this 1,600m² freestanding warehouse offers unbeatable main road exposure and fast access to the M2 Highway. The property is split into two generous warehouse spaces, each boasting high ceilings, excellent natural light, and reliable three-phase power. A secure yard between the buildings enhances functionality, while ample front-facing parking ensures convenience for both staff and visitors. An expansive 2,000m² yard at the rear provides ideal space for truck parking, storage, or extended operations.