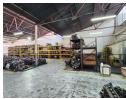

### High-Exposure Industrial Warehouse with Exceptional Yard Space

Situated in the bustling heart of Denver's industrial zone, this 1,600m² freestanding warehouse offers unbeatable main road exposure and fast access to the M2 Highway. The property is split into two generous warehouse spaces, each boasting high ceilings, excellent natural light, and reliable three-phase power. A secure yard between the buildings enhances functionality, while ample front-facing parking ensures convenience for both staff and visitors. An expansive 2,000m² yard at the rear provides ideal space for truck parking, storage, or extended operations.