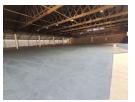

## 5400m2 Warehouse available For Sale in Denver, Johannesburg.

5400m² industrial warehouse available For Sale, ideally located in the bustling industrial hub of Denver, Johannesburg. Positioned along a major road with easy access to the M2 highway, this property offers excellent exposure and seamless connectivity. The warehouse features a spacious, open-plan layout with impressive height and ample natural light, creating a productive and efficient workspace. Equipped with a powerful 200-amp three-phase power supply and smooth truck access, it is well-suited for various

#### **Features**

Zoning Industrial

| Interior      |     | Exterior             |    | Sizes                        |                     |
|---------------|-----|----------------------|----|------------------------------|---------------------|
| Power 3 Phase | Yes | Covered Parking Bays | 20 | Floor Size                   | 5,400m <sup>2</sup> |
| Power Amps    | 200 | Open Parking Bays    | 20 | Land Size<br>Building Height | 7,500m²<br>6m       |