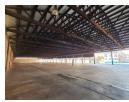

## 5400m2 Warehouse available For Sale in Denver, Johannesburg.

5400m² industrial warehouse available For Sale, ideally located in the bustling industrial hub of Denver, Johannesburg. Positioned along a major road with easy access to the M2 highway, this property offers excellent exposure and seamless connectivity. The warehouse features a spacious, open-plan layout with impressive height and ample natural light, creating a productive and efficient workspace. Equipped with a powerful 200-amp three-phase power supply and smooth truck access, it is well-suited for various

#### **Features**

Zoning Industrial

| Interior      |     | Exterior             |    | Sizes                        |                     |
|---------------|-----|----------------------|----|------------------------------|---------------------|
| Power 3 Phase | Yes | Covered Parking Bays | 20 | Floor Size                   | 5,400m <sup>2</sup> |
| Power Amps    | 200 | Open Parking Bays    | 20 | Land Size<br>Building Height | 7,500m²<br>6m       |