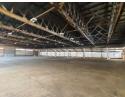

## 5400m2 Warehouse available For Sale in Denver, Johannesburg.

5400m² industrial warehouse available For Sale, ideally located in the bustling industrial hub of Denver, Johannesburg. Positioned along a major road with easy access to the M2 highway, this property offers excellent exposure and seamless connectivity. The warehouse features a spacious, open-plan layout with impressive height and ample natural light, creating a productive and efficient workspace. Equipped with a powerful 200-amp three-phase power supply and smooth truck access, it is well-suited for various

#### **Features**

Zoning Industrial

| Interior      |     | Exterior             |    | Sizes                        |                     |
|---------------|-----|----------------------|----|------------------------------|---------------------|
| Power 3 Phase | Yes | Covered Parking Bays | 20 | Floor Size                   | 5,400m <sup>2</sup> |
| Power Amps    | 200 | Open Parking Bays    | 20 | Land Size<br>Building Height | 7,500m²<br>6m       |