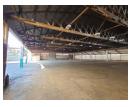

## 5400m2 Warehouse available For Sale in Denver, Johannesburg.

5400m² industrial warehouse available For Sale, ideally located in the bustling industrial hub of Denver, Johannesburg. Positioned along a major road with easy access to the M2 highway, this property offers excellent exposure and seamless connectivity. The warehouse features a spacious, open-plan layout with impressive height and ample natural light, creating a productive and efficient workspace. Equipped with a powerful 200-amp three-phase power supply and smooth truck access, it is well-suited for various

#### **Features**

Zoning Industrial

| Interior      |     | Exterior             |    | Sizes                        |                     |
|---------------|-----|----------------------|----|------------------------------|---------------------|
| Power 3 Phase | Yes | Covered Parking Bays | 20 | Floor Size                   | 5,400m <sup>2</sup> |
| Power Amps    | 200 | Open Parking Bays    | 20 | Land Size<br>Building Height | 7,500m²<br>6m       |