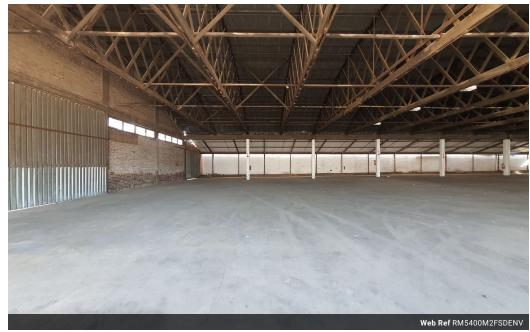

## 5400m2 Warehouse available For Sale in Denver, Johannesburg.

5400m² industrial warehouse available For Sale, ideally located in the bustling industrial hub of Denver, Johannesburg. Positioned along a major road with easy access to the M2 highway, this property offers excellent exposure and seamless connectivity. The warehouse features a spacious, open-plan layout with impressive height and ample natural light, creating a productive and efficient workspace. Equipped with a powerful 200-amp three-phase power supply and smooth truck access, it is well-suited for various

#### **Features**

Zoning Industrial

| Interior      |     | Exterior             |    | Sizes                        |                     |
|---------------|-----|----------------------|----|------------------------------|---------------------|
| Power 3 Phase | Yes | Covered Parking Bays | 20 | Floor Size                   | 5,400m <sup>2</sup> |
| Power Amps    | 200 | Open Parking Bays    | 20 | Land Size<br>Building Height | 7,500m²<br>6m       |