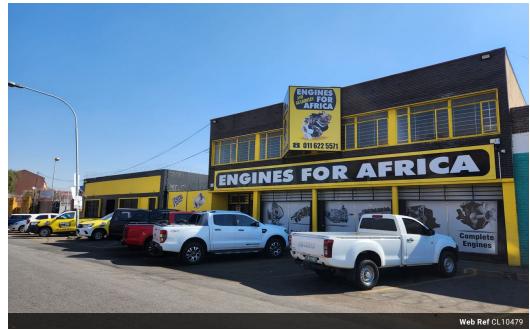

# 1,600m² Freestanding Warehouse for Sale in Denver – Prime Location with Main Road Exposure

This 1,600m² freestanding warehouse, perfectly positioned in Denver, offers outstanding main road exposure and quick access to the M2 Highway. The property is divided into two separate warehouses, each designed with good height, abundant natural light, and a reliable three-phase power supply. A secure yard space between the buildings provides additional storage or operational flexibility, while ample parking in front ensures convenience for staff and visitors.