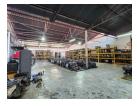

# 1,600m² Freestanding Warehouse for Sale in Denver – Prime Location with Main Road Exposure

This 1,600m² freestanding warehouse, perfectly positioned in Denver, offers outstanding main road exposure and quick access to the M2 Highway. The property is divided into two separate warehouses, each designed with good height, abundant natural light, and a reliable three-phase power supply. A secure yard space between the buildings provides additional storage or operational flexibility, while ample parking in front ensures convenience for staff and visitors.

The office component includes a spacious open-plan reception area with a built-in sales counter and a guest toilet, alongside two private offices and a small kitchenette. The warehouse is equipped with staff ablutions, including a change room and shower,