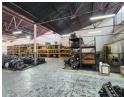

# 1,600m² Freestanding Warehouse for Sale in Denver – Prime Location with Main Road Exposure

This 1,600m² freestanding warehouse, perfectly positioned in Denver, offers outstanding main road exposure and quick access to the M2 Highway. The property is divided into two separate warehouses, each designed with good height, abundant natural light, and a reliable three-phase power supply. A secure yard space between the buildings provides additional storage or operational flexibility, while ample parking in front ensures convenience for staff and visitors.

The office component includes a spacious open-plan reception area with a built-in sales counter and a guest toilet, alongside two private offices and a small kitchenette. The warehouse is equipped with staff ablutions, including a change room and shower,