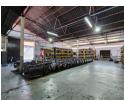

# 1,600m² Freestanding Warehouse for Sale in Denver – Prime Location with Main Road Exposure

This 1,600m² freestanding warehouse, perfectly positioned in Denver, offers outstanding main road exposure and quick access to the M2 Highway. The property is divided into two separate warehouses, each designed with good height, abundant natural light, and a reliable three-phase power supply. A secure yard space between the buildings provides additional storage or operational flexibility, while ample parking in front ensures convenience for staff and visitors.

The office component includes a spacious open-plan reception area with a built-in sales counter and a guest toilet, alongside two private offices and a small kitchenette. The warehouse is equipped with staff ablutions, including a change room and shower,