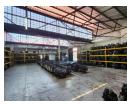

# 1,600m² Freestanding Warehouse for Sale in Denver – Prime Location with Main Road Exposure

This 1,600m² freestanding warehouse, perfectly positioned in Denver, offers outstanding main road exposure and quick access to the M2 Highway. The property is divided into two separate warehouses, each designed with good height, abundant natural light, and a reliable three-phase power supply. A secure yard space between the buildings provides additional storage or operational flexibility, while ample parking in front ensures convenience for staff and visitors.

The office component includes a spacious open-plan reception area with a built-in sales counter and a guest toilet, alongside two private offices and a small kitchenette. The warehouse is equipped with staff ablutions, including a change room and shower,