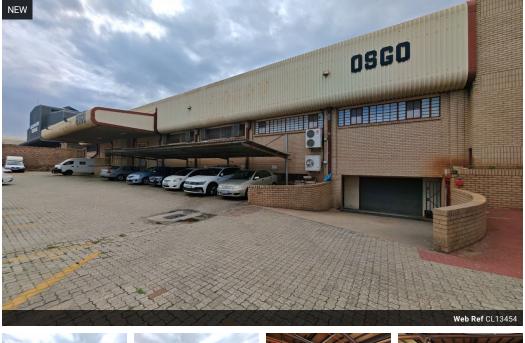

## **( 2**5

Multi-Level 4,580m<sup>2</sup> Warehouse with Lift & Yard Space Near Dragon City

Unlock the potential of this meticulously maintained 4,580m<sup>2</sup> warehouse, perfectly located just off Main Reef Road near Dragon City and major trade hubs. Spread across three levels, the property includes basement storage with a roller shutter door, conveyor belt to the ground floor, and a goods lift servicing all floors-ensuring effortless stock movement and operational flow.

The ground level offers two roller doors with loading bays, a spacious warehouse floor, and staff amenities, while the first floor includes additional warehousing, modern offices, a boardroom, and showroom space. With 450 amps of three-phase power, a full sprinkler system, and a paved yard suited for super-link trucks, this facility ticks all the boxes for logistics, distribution, or