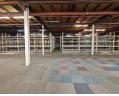

## **( 2**5

Multi-Level 4,580m<sup>2</sup> Warehouse with Lift & Yard Space Near Dragon City

Unlock the potential of this meticulously maintained 4,580m<sup>2</sup> warehouse, perfectly located just off Main Reef Road near Dragon City and major trade hubs. Spread across three levels, the property includes basement storage with a roller shutter door, conveyor belt to the ground floor, and a goods lift servicing all floors-ensuring effortless stock movement and operational flow.

The ground level offers two roller doors with loading bays, a spacious warehouse floor, and staff amenities, while the first floor includes additional warehousing, modern offices, a boardroom, and showroom space. With 450 amps of three-phase power, a full sprinkler system, and a paved yard suited for super-link trucks, this facility ticks all the boxes for logistics, distribution, or