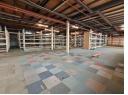

## **( 2**5

Multi-Level 4,580m<sup>2</sup> Warehouse with Lift & Yard Space Near Dragon City

Unlock the potential of this meticulously maintained 4,580m<sup>2</sup> warehouse, perfectly located just off Main Reef Road near Dragon City and major trade hubs. Spread across three levels, the property includes basement storage with a roller shutter door, conveyor belt to the ground floor, and a goods lift servicing all floors-ensuring effortless stock movement and operational flow.

The ground level offers two roller doors with loading bays, a spacious warehouse floor, and staff amenities, while the first floor includes additional warehousing, modern offices, a boardroom, and showroom space. With 450 amps of three-phase power, a full sprinkler system, and a paved yard suited for super-link trucks, this facility ticks all the boxes for logistics, distribution, or