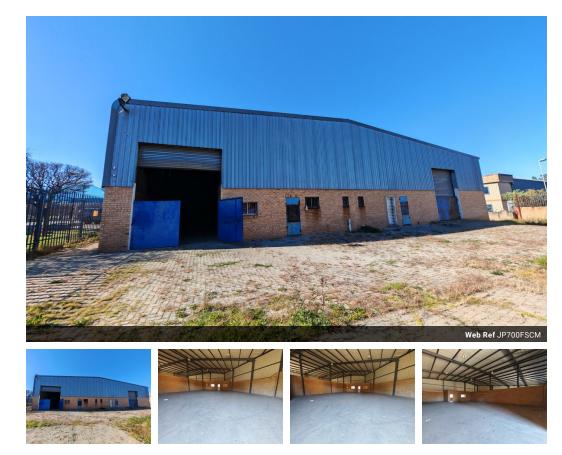

## Neat 700m2 Free standing Warehouse with a large yard For Sale.

This neat 700m2 Free standing warehouse with a large paved yard area in Crown For Sale. Currently the warehouse are has been split into two separate warehouses divided by a brick wall, but can be easily converted into one large open plan warehouse area. Each warehouse is equipped with an on grade roller shutter door accessible at the back of the property via the large yard area, the warehouse has fantastic height to the eaves, and good natural lighting through out and each unit is equipped with three phase power supply.

Each unit has a small but neat office component that consists of a reception area, and an office accompanied by neat toilets. The property also has a well sized under cover storage or workshop area of approximately 160m2 located at the back of the premises

## Features

Zoning Industrial

Interior Power 3 Phase Power Amps

Yes

100

**Exterior** Security Open Parking Bays

**Sizes** Floor Size Land Size Building Height

700m² 1,700m² 7m