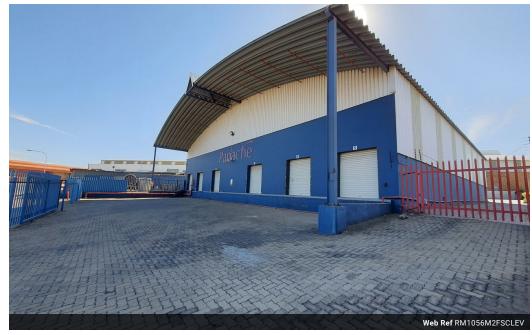

## Make an Offer

Market value R5,500,000

Offers from R5,000,000

Offers for this listing must be made in R20,000 increments

R5,500,000

Freestanding 1056m2 Industrial Warehouse available For Sale in Cleveland, Johannesburg.

Very neat freestanding 1056m2 Warehouse For Sale in Cleveland. This property is centrally located within close proximity to all modes of public transport and shopping facilities it also offers quick easy access to the M2 AND N3 highways. The warehouse offers great height with excellent natural light and a 3 phase power supply consisting of 120 amps. There is a fire sprinkler system installed which is extremely rare for a building of this size and will definitely help with insurance premiums.

This property offers good truck access to both the yard in front and the yard behind the warehouse and also features 6 roller shutter doors at dock height for receiving and dispatch. There is a small office component which can accommodate 3 to 4 people