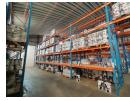

Very neat freestanding 1056m2 Warehouse For Sale in Cleveland. This property is centrally located within close proximity to all modes of public transport and shopping facilities it also offers quick easy access to the M2 AND N3 highways. The warehouse offers great height with excellent natural light and a 3 phase power supply consisting of 120 amps. There is a fire sprinkler system installed which is extremely rare for a building of this size and will definitely help with insurance premiums.

This property offers good truck access to both the yard in front and the yard behind the warehouse and also features 6 roller shutter doors at dock height for receiving and dispatch. There is a small office component which can accommodate 3 to 4 people