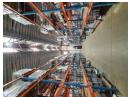

Very neat freestanding 1056m2 Warehouse For Sale in Cleveland. This property is centrally located within close proximity to all modes of public transport and shopping facilities it also offers quick easy access to the M2 AND N3 highways. The warehouse offers great height with excellent natural light and a 3 phase power supply consisting of 120 amps. There is a fire sprinkler system installed which is extremely rare for a building of this size and will definitely help with insurance premiums.

This property offers good truck access to both the yard in front and the yard behind the warehouse and also features 6 roller shutter doors at dock height for receiving and dispatch. There is a small office component which can accommodate 3 to 4 people

## **Features**

Zoning Industrial

InteriorExteriorPower 3 PhaseYesCovered RPower Amps120Open Par

Covered Parking Bays 10 Open Parking Bays 20 Sizes Floor Size Land Size Building Height

1,056m² 2,300m² 8m