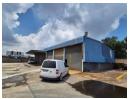

## Freestanding 600m<sup>2</sup> Warehouse on 5,500m<sup>2</sup> Stand – Ideal for Truck Yard or Workshop

This versatile 600m² freestanding warehouse sits on a massive 5,500m² stand, offering exceptional truck access and circulation—perfect for use as a truck yard, workshop, or storage facility. With multiple large roller shutter doors, good internal height, natural lighting, and 100 amps of three-phase power, the space is well-suited for heavy-duty operations. The property is fully secured with a high perimeter wall and two separate entry and exit gates, ensuring seamless flow for large vehicles.

The warehouse includes a neat office component with a professional reception area, multiple private offices, a kitchen, and male and female ablutions. There is ample secure on-site parking for staff and visitors. Located in a practical industrial area, this