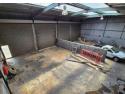

## Freestanding 600m<sup>2</sup> Warehouse on 5,500m<sup>2</sup> Stand – Ideal for Truck Yard or Workshop

This versatile 600m² freestanding warehouse sits on a massive 5,500m² stand, offering exceptional truck access and circulation—perfect for use as a truck yard, workshop, or storage facility. With multiple large roller shutter doors, good internal height, natural lighting, and 100 amps of three-phase power, the space is well-suited for heavy-duty operations. The property is fully secured with a high perimeter wall and two separate entry and exit gates, ensuring seamless flow for large vehicles.

The warehouse includes a neat office component with a professional reception area, multiple private offices, a kitchen, and male and female ablutions. There is ample secure on-site parking for staff and visitors. Located in a practical industrial area, this

#### **Features**

Zoning Industrial

Interior

Power 3 Phase Power Amps

100

Exterior

Covered Parking Bays 4 Open Parking Bays 100 Sizes

Floor Size Land Size Building Height 600m² 5,500m² 6m