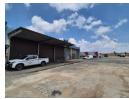

## Freestanding 600m<sup>2</sup> Warehouse on 5,500m<sup>2</sup> Stand – Ideal for Truck Yard or Workshop

This versatile 600m² freestanding warehouse sits on a massive 5,500m² stand, offering exceptional truck access and circulation—perfect for use as a truck yard, workshop, or storage facility. With multiple large roller shutter doors, good internal height, natural lighting, and 100 amps of three-phase power, the space is well-suited for heavy-duty operations. The property is fully secured with a high perimeter wall and two separate entry and exit gates, ensuring seamless flow for large vehicles.

The warehouse includes a neat office component with a professional reception area, multiple private offices, a kitchen, and male and female ablutions. There is ample secure on-site parking for staff and visitors. Located in a practical industrial area, this