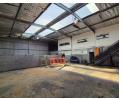

## Freestanding 600m<sup>2</sup> Warehouse on 5,500m<sup>2</sup> Stand – Ideal for Truck Yard or Workshop

This versatile 600m² freestanding warehouse sits on a massive 5,500m² stand, offering exceptional truck access and circulation—perfect for use as a truck yard, workshop, or storage facility. With multiple large roller shutter doors, good internal height, natural lighting, and 100 amps of three-phase power, the space is well-suited for heavy-duty operations. The property is fully secured with a high perimeter wall and two separate entry and exit gates, ensuring seamless flow for large vehicles.

The warehouse includes a neat office component with a professional reception area, multiple private offices, a kitchen, and male and female ablutions. There is ample secure on-site parking for staff and visitors. Located in a practical industrial area, this

#### **Features**

Zoning Industrial

Interior

Power 3 Phase Power Amps

100

Exterior

Covered Parking Bays 4 Open Parking Bays 100 Sizes

Floor Size Land Size Building Height 600m² 5,500m² 6m