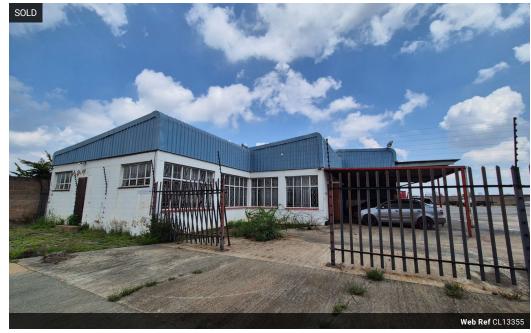

## Freestanding 600m<sup>2</sup> Warehouse on 5,500m<sup>2</sup> Stand – Ideal for Truck Yard or Workshop

This versatile 600m² freestanding warehouse sits on a massive 5,500m² stand, offering exceptional truck access and circulation—perfect for use as a truck yard, workshop, or storage facility. With multiple large roller shutter doors, good internal height, natural lighting, and 100 amps of three-phase power, the space is well-suited for heavy-duty operations. The property is fully secured with a high perimeter wall and two separate entry and exit gates, ensuring seamless flow for large vehicles.

The warehouse includes a neat office component with a professional reception area, multiple private offices, a kitchen, and male and female ablutions. There is ample secure on-site parking for staff and visitors. Located in a practical industrial area, this