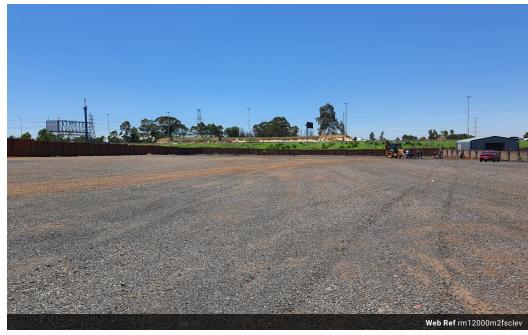

## 12 000m2 Industrial Yard For Sale in Cleveland.

Presenting an expansive 12,000m2 of vacant land available for sale, this property enjoys prime exposure along a major highway and offers exceptional truck accessibility. Situated in the heart of Denver, Johannesburg, it provides a spacious and well-leveled industrial yard space with coveted industrial zoning. The property's boundaries are securely enclosed by a robust perimeter wall, and it features strategically positioned gates, allowing for seamless truck ingress and egress.

This property represents an excellent opportunity, ideally suited for a truck yard or a company with aspirations to develop a warehouse. With its substantial size and favorable coverage ratio, it has the potential to support a development of up to 7,200m2,