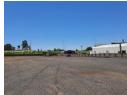

## 12 000m2 Industrial Yard For Sale in Cleveland.

Presenting an expansive 12,000m2 of vacant land available for sale, this property enjoys prime exposure along a major highway and offers exceptional truck accessibility. Situated in the heart of Denver, Johannesburg, it provides a spacious and well-leveled industrial yard space with coveted industrial zoning. The property's boundaries are securely enclosed by a robust perimeter wall, and it features strategically positioned gates, allowing for seamless truck ingress and egress.

This property represents an excellent opportunity, ideally suited for a truck yard or a company with aspirations to develop a warehouse. With its substantial size and favorable coverage ratio, it has the potential to support a development of up to 7,200m2,