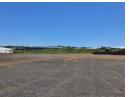

## 12 000m2 Industrial Yard For Sale in Cleveland.

Presenting an expansive 12,000m2 of vacant land available for sale, this property enjoys prime exposure along a major highway and offers exceptional truck accessibility. Situated in the heart of Denver, Johannesburg, it provides a spacious and well-leveled industrial yard space with coveted industrial zoning. The property's boundaries are securely enclosed by a robust perimeter wall, and it features strategically positioned gates, allowing for seamless truck ingress and egress.

This property represents an excellent opportunity, ideally suited for a truck yard or a company with aspirations to develop a warehouse. With its substantial size and favorable coverage ratio, it has the potential to support a development of up to 7,200m2,