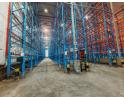

## 17100m2 Warehouse on a 45 000m2 stand For Sale in City Deep

Fully equipped 17100m2 cold storage/distribution facility located less than 1 km from the JHB Market and the container deopot For Sale. The property is on a 45 000m2 stand offering ample paved yard space for access with super links with excellent turning circles. The warehouse has multiple on grade roller doors as well as 26 dock levelers leading into the spacious warehouse floor that has excellent height, with 12 meters to the eaves on the main warehouse floor. The facility has a fully equipped ammonia plant. The warehouse is equipped with racking that will remain with the saleof the premises, the racking also has in rack sprinklers, with water tanks and a pump house on site. There are smaller cold rooms within the facility. The property has 3.5 MVA three phase

## **Features**

Zoning Industrial

Interior Exterior Sizes Air Conditioning Yes Security Yes Floor Size 17,100m<sup>2</sup> 45,000m<sup>2</sup> Power 3 Phase Covered Parking Bays 200 Land Size Yes Power Amps 5000 Open Parking Bays 1000 **Building Height** 14m