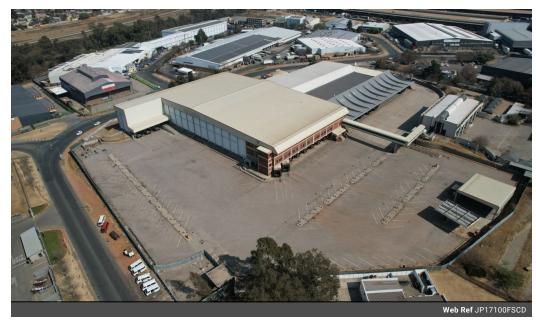

## 17100m2 Warehouse on a 45 000m2 stand For Sale in City Deep

Fully equipped 17100m2 cold storage/distribution facility located less than 1 km from the JHB Market and the container deopot For Sale. The property is on a 45 000m2 stand offering ample paved yard space for access with super links with excellent turning circles. The warehouse has multiple on grade roller doors as well as 26 dock levelers leading into the spacious warehouse floor that has excellent height, with 12 meters to the eaves on the main warehouse floor. The facility has a fully equipped ammonia plant. The warehouse is equipped with racking that will remain with the saleof the premises, the racking also has in rack sprinklers, with water tanks and a pump house on site. There are smaller cold rooms within the facility. The property has 3.5 MVA three phase