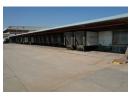

## 17100m2 Warehouse on a 45 000m2 stand For Sale in City Deep

Fully equipped 17100m2 cold storage/distribution facility located less than 1 km from the JHB Market and the container deopot For Sale. The property is on a 45 000m2 stand offering ample paved yard space for access with super links with excellent turning circles. The warehouse has multiple on grade roller doors as well as 26 dock levelers leading into the spacious warehouse floor that has excellent height, with 12 meters to the eaves on the main warehouse floor. The facility has a fully equipped ammonia plant. The warehouse is equipped with racking that will remain with the saleof the premises, the racking also has in rack sprinklers, with water tanks and a pump house on site. There are smaller cold rooms within the facility. The property has 3.5 MVA three phase