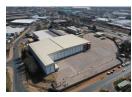

## 17100m2 Warehouse on a 45 000m2 stand For Sale in City Deep

Fully equipped 17100m2 cold storage/distribution facility located less than 1 km from the JHB Market and the container deopot For Sale. The property is on a 45 000m2 stand offering ample paved yard space for access with super links with excellent turning circles. The warehouse has multiple on grade roller doors as well as 26 dock levelers leading into the spacious warehouse floor that has excellent height, with 12 meters to the eaves on the main warehouse floor. The facility has a fully equipped ammonia plant. The warehouse is equipped with racking that will remain with the saleof the premises, the racking also has in rack sprinklers, with water tanks and a pump house on site. There are smaller cold rooms within the facility. The property has 3.5 MVA three phase