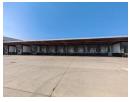

## 17100m2 Warehouse on a 45 000m2 stand For Sale in City Deep

Fully equipped 17100m2 cold storage/distribution facility located less than 1 km from the JHB Market and the container deopot For Sale. The property is on a 45 000m2 stand offering ample paved yard space for access with super links with excellent turning circles. The warehouse has multiple on grade roller doors as well as 26 dock levelers leading into the spacious warehouse floor that has excellent height, with 12 meters to the eaves on the main warehouse floor. The facility has a fully equipped ammonia plant. The warehouse is equipped with racking that will remain with the saleof the premises, the racking also has in rack sprinklers, with water tanks and a pump house on site. There are smaller cold rooms within the facility. The property has 3.5 MVA three phase