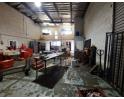

# 201m<sup>2</sup> Versatile Warehouse for Sale in Secure Business Park – Investor or Owner-Occupier Ready

Exclusively listed by Newpoint Property Group, this immaculate 201m<sup>2</sup> warehouse presents a rare opportunity for both investors and owner-occupiers. Located in a secure, access-controlled park, the unit offers vacant occupation or the benefit of an existing tenant. Key features include an on-grade roller door, excellent internal height, natural lighting, and three-phase power-making it perfect for warehousing or light industrial use.

The office section comprises a private office, boardroom, kitchen, and dual restrooms, all with clear views over the warehouse for efficient oversight. With great truck access, ample parking, and 24-hour security, the park ensures a seamless operating environment. Situated near major routes including the N17, M1, and M2, this property is a smart investment in a thriving industrial