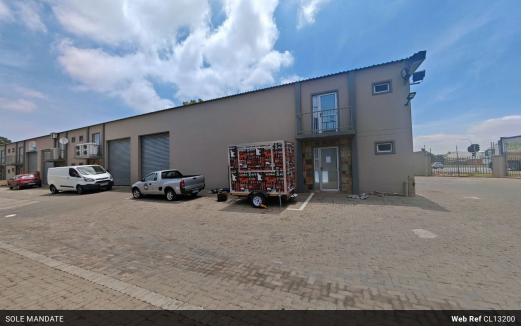

# 201m<sup>2</sup> Versatile Warehouse for Sale in Secure Business Park – Investor or Owner-Occupier Ready

Exclusively listed by Newpoint Property Group, this immaculate 201m<sup>2</sup> warehouse presents a rare opportunity for both investors and owner-occupiers. Located in a secure, access-controlled park, the unit offers vacant occupation or the benefit of an existing tenant. Key features include an on-grade roller door, excellent internal height, natural lighting, and three-phase power-making it perfect for warehousing or light industrial use.

The office section comprises a private office, boardroom, kitchen, and dual restrooms, all with clear views over the warehouse for efficient oversight. With great truck access, ample parking, and 24-hour security, the park ensures a seamless operating environment. Situated near major routes including the N17, M1, and M2, this property is a smart investment in a thriving industrial