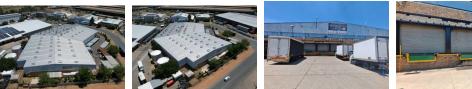

### 🚖 15 🛛 🚗 30

Exceptionally neat 6490m2 warehouse For Sale close to JHB Market

Exceptionally neat and well maintained 6490m2 warehouse on a 9249m2 stand less than 1km from Jhb Market For Sale. The warehouse has 8 Roller shutter doors, comprising of 6 loading bays with dock levelers at the front of the warehouse and two on grade roller shutter doors on the side of the warehouse, allowing for quick and easy access into the warehouse area, and with a separate receiving and despatch area. The warehouse has fantastic height of 8,5 meters to the eaves, there is an excellent flow of natural lighting through out the facility, and the warehouse has iso panels.

The warehouse has 700 amps three phase power, and the premises is equipped with racking with in rack sprinklers. The warehouse has neat Male and Female toilets, ablutions and a neat kitchen. There is a very neat and spacious office component