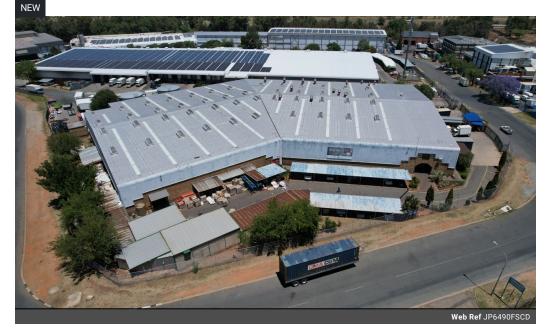

### 🚖 15 🛛 🚗 30

Exceptionally neat 6490m2 warehouse For Sale close to JHB Market

Exceptionally neat and well maintained 6490m2 warehouse on a 9249m2 stand less than 1km from Jhb Market For Sale. The warehouse has 8 Roller shutter doors, comprising of 6 loading bays with dock levelers at the front of the warehouse and two on grade roller shutter doors on the side of the warehouse, allowing for quick and easy access into the warehouse area, and with a separate receiving and despatch area. The warehouse has fantastic height of 8,5 meters to the eaves, there is an excellent flow of natural lighting through out the facility, and the warehouse has iso panels.

The warehouse has 700 amps three phase power, and the premises is equipped with racking with in rack sprinklers. The warehouse has neat Male and Female toilets, ablutions and a neat kitchen. There is a very neat and spacious office component

#### Zoning Industrial

| In | +~- |     |   |  |
|----|-----|-----|---|--|
| ın | ter | 'IO | r |  |

| Yes |
|-----|
| Yes |
| 700 |
|     |

**Exterior** Security Covered Parking Bays Open Parking Bays

Sizes Floor Size Land Size

**Building Height** 

6,490m² 9,249m² 9m

https://www.newpointproperty.co.za