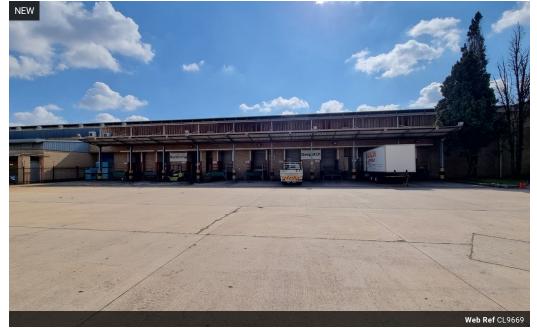

## Expansive 18,647m<sup>2</sup> Industrial Complex on 48,000m<sup>2</sup> Plot in City Deep – Endless Possibilities

Discover unmatched industrial potential with this impressive 18,647m<sup>2</sup> complex on a sprawling 48,000m<sup>2</sup> site in the thriving City Deep industrial hub. This versatile facility is designed for efficiency, featuring multiple roller shutter doors with dock levelers, ongrade entrances, and towering eaves for exceptional vertical storage and operational flexibility. A comprehensive sprinkler system ensures asset safety, while the mezzanine level provides valuable additional space. Abundant natural light fills the expansive warehouse, creating a bright and productive work environment. The facility is powered by a robust three-phase power supply, ideal for diverse industrial applications.

### Interior

Air ConditioningYesPower 3 PhaseYesPower Amps1000

**Exterior** Security Covered Parking Bays Open Parking Bays **Sizes** Floor Size Land Size Building Height

18,647m² 48,000m² 10m