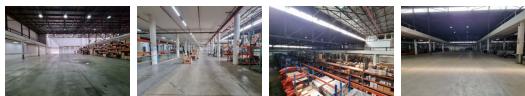

## Expansive 18,647m<sup>2</sup> Industrial Complex on 48,000m<sup>2</sup> Plot in City Deep – Endless Possibilities

Discover unmatched industrial potential with this impressive 18,647m<sup>2</sup> complex on a sprawling 48,000m<sup>2</sup> site in the thriving City Deep industrial hub. This versatile facility is designed for efficiency, featuring multiple roller shutter doors with dock levelers, ongrade entrances, and towering eaves for exceptional vertical storage and operational flexibility. A comprehensive sprinkler system ensures asset safety, while the mezzanine level provides valuable additional space. Abundant natural light fills the expansive warehouse, creating a bright and productive work environment. The facility is powered by a robust three-phase power supply, ideal for diverse industrial applications.

Yes

45

90

The A-Grade office section is meticulously designed, offering a welcoming reception area with a sales counter, open-plan