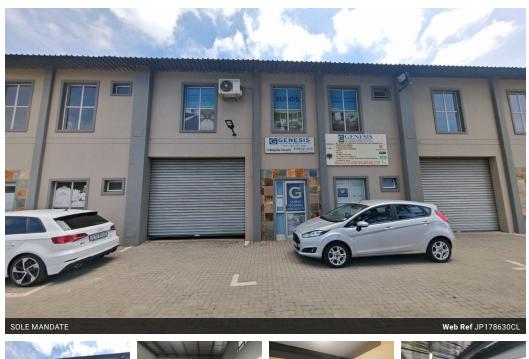

# 178m<sup>2</sup> Mini Industrial Unit in Secure City Deep Park – Ideal for Light Manufacturing or Warehousing

Exclusively listed by Newpoint Property Group, this neat and efficient 178m<sup>2</sup> mini unit is perfectly suited for warehousing, light manufacturing, or small-scale distribution. Located in a secure business park in the heart of City Deep, it features excellent height, great natural lighting, and a large on-grade roller shutter door for smooth loading and operations. The unit is powered by an 80-amp three-phase supply, ensuring uninterrupted workflow.

The office component includes a professional ground-floor reception and a spacious open-plan office upstairs, along with restrooms on both levels and a kitchenette for staff convenience. With 24/7 park security and quick access to the Johannesburg Market and major highways including the N17, M1, and M2, this unit is a strategic choice for owner-occupiers or investors. Contact