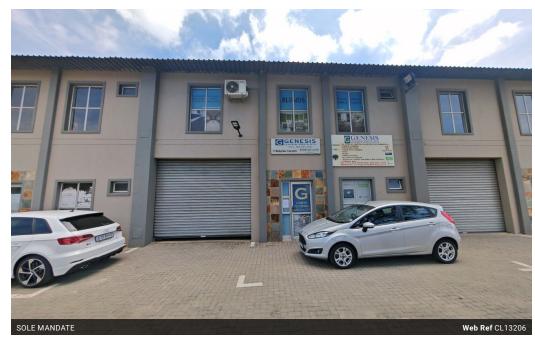

## Neat & Secure 178m<sup>2</sup> Warehouse in City Deep – Ideal for Owner-Occupiers or Investors

Exclusively brought to market by Newpoint Property Group, this well-maintained 178m² mini unit offers the perfect solution for light industrial, warehousing, or small-scale manufacturing operations. Located in a secure business park in City Deep, the unit features excellent height to the eaves, abundant natural light, and a large on-grade roller shutter door for easy access. An 80-amp three-phase power supply ensures smooth and reliable operations.

The office component is smartly configured, with a welcoming reception on the ground floor and a spacious open-plan office upstairs. Additional features include restrooms on both levels, a kitchenette, and 24/7 security within the park. With direct access