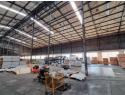

## 25 020m² Large industrial facility in Booysens, Johannesburg

In Booysens, an exceptional rental opportunity arises with this extensive industrial facility. Encompassing an impressive 25,020 square meters, the property maintains a meticulously kept environment. It features a generous drive-through paved yard area, facilitating convenient access for large vehicles, including super links, and providing ample space for maneuvering. Equipped with both on-grade and loading bays, featuring dock levelers at the front and rear, the warehouse ensures the efficient handling of goods for receiving and dispatch operations. This multi-leveled facility offers versatile space, with two 5-ton goods lifts servicing each floor to ensure the smooth movement of goods between levels. Safety remains a top priority, evidenced by the