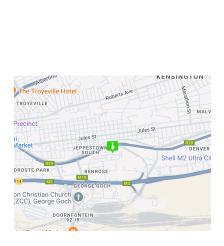

## Industrial Warehouse forsale in Benrose Johannesburg

Freestanding warehouse for sale in Benrose, Johannesburg, offering flexible industrial space designed for efficiency and ease of operations. The property is equipped with four on-grade roller shutter doors, ensuring smooth vehicle access for loading and offloading. A generous paved yard allows for truck articulation and additional storage options, making it ideal for warehousing, logistics, or light industrial use. Its central location provides proximity to key amenities.