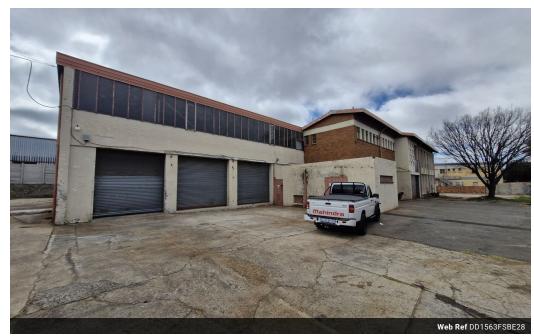

## Industrial Warehouse forsale in Benrose Johannesburg

Freestanding warehouse for sale in Benrose, Johannesburg, offering flexible industrial space designed for efficiency and ease of operations. The property is equipped with four on-grade roller shutter doors, ensuring smooth vehicle access for loading and offloading. A generous paved yard allows for truck articulation and additional storage options, making it ideal for warehousing, logistics, or light industrial use. Its central location provides proximity to key amenities.

The warehouse offers expansive open-plan floor space with impressive height, suitable for racking systems, manufacturing, or assembly operations. Natural lighting and solid structural integrity support a productive work environment. Conveniently situated