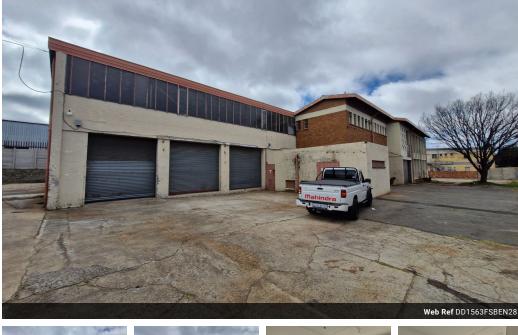

## Free standing industrial warehouse Forsale in Benrose Johannesburg

Now available for sale, this freestanding warehouse in the well-established industrial node of Benrose, Johannesburg, offers practical functionality with four on-grade roller shutter doors for efficient loading and unloading. A spacious, paved yard provides ample room for truck movement and outdoor storage, making it ideal for logistics, distribution, or light manufacturing operations.

The interior features a large, open-plan warehouse floor with excellent height, well-suited for racking systems or production lines. The building is well-lit with natural light and designed to support smooth operational flow. Positioned in the sought-after Benrose