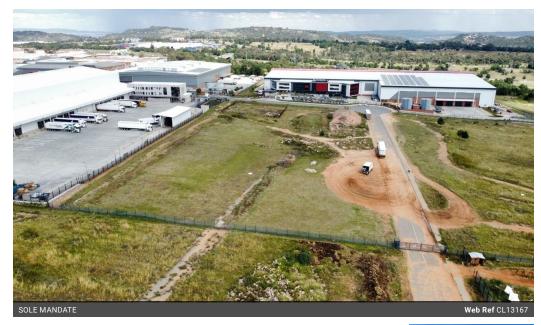

## R29,056,550

Prime 20,039m<sup>2</sup> Development Stand in Aeroton Business Park – Last of Its Kind!

Seize the opportunity to develop on the final available stand in the sought-after Aeroton Business Park. This 20,039m<sup>2</sup> site is zoned for industrial and commercial use, offering generous 70% coverage and a 0.7 FAR—ideal for custom facilities up to three stories. Surrounded by industry leaders like SEW Euro Drive, Sequence Logistics, and Studio 88, this is a standout location for businesses aiming to thrive.

With direct access to major routes including the N12, N1, and Golden Highway, the property offers unbeatable connectivity for logistics and operations. Whether you're an investor or end-user, this premium site is ready to unlock long-term value. Contact