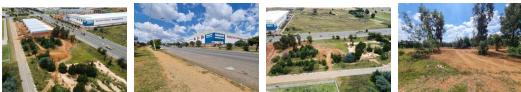

## 7 034m<sup>2</sup> Vacant Land in Aeroton, Johannesburg

Situated in a prime location, this expansive 7,034m<sup>2</sup> vacant land offers an exceptional investment opportunity. Located along Randshow Road, just 300 meters from the N12 highway, the property provides outstanding visibility along a key route, making it ideal for businesses seeking a high-profile presence. Positioned within the rapidly growing Aeroton district, the land offers excellent connectivity to major routes like the N12, N1, and Golden Highway. The area is home to industry leaders such as Adendorf, Adcock Ingram, Scania, and SEW Euro Drive, enhancing the location's appeal. Pre-zoned and officially proclaimed, the land is ready for development, streamlining the process for investors.

The mostly level terrain of this site is perfectly suited for construction, with a coverage allowance of 70%, enabling the