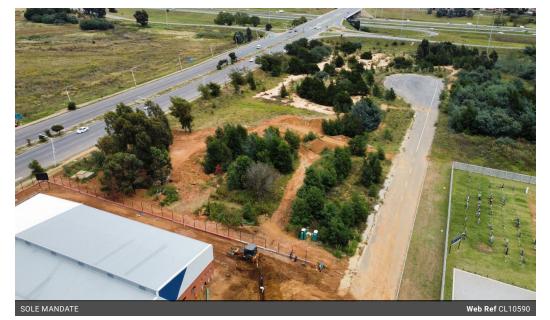

## 7 034m<sup>2</sup> Vacant Land in Aeroton, Johannesburg

Situated in a prime location, this expansive 7,034m<sup>2</sup> vacant land offers an exceptional investment opportunity. Located along Randshow Road, just 300 meters from the N12 highway, the property provides outstanding visibility along a key route, making it ideal for businesses seeking a high-profile presence. Positioned within the rapidly growing Aeroton district, the land offers excellent connectivity to major routes like the N12, N1, and Golden Highway. The area is home to industry leaders such as Adendorf, Adcock Ingram, Scania, and SEW Euro Drive, enhancing the location's appeal. Pre-zoned and officially proclaimed, the land is ready for development, streamlining the process for investors.

The mostly level terrain of this site is perfectly suited for construction, with a coverage allowance of 70%, enabling the