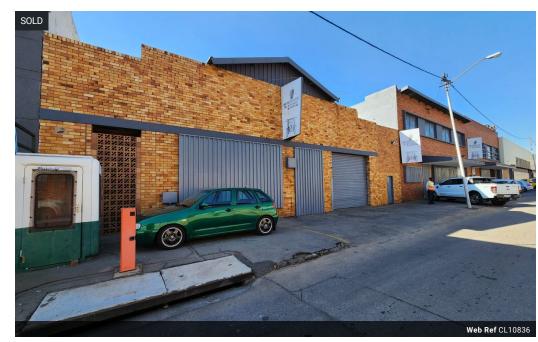

## 700m² Warehouse in Wychwood, Germiston

Presenting a tidy and secure 700m² warehouse for lease in Wychwood, Germiston. Located within an access-controlled enclosure with 24-hour security, this property ensures peace of mind for your operations. It offers easy access to major highways and nearby shopping facilities, and is within walking distance to public transport, making convenience a top priority. The warehouse features good height, excellent natural light, and a reliable 3-phase power supply, with a large roller shutter door for smooth truck access. Optionally fully racked, this versatile space can accommodate various storage needs.