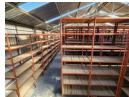

## 700m² Warehouse in Wychwood, Germiston

Presenting a tidy and secure 700m² warehouse for lease in Wychwood, Germiston. Located within an access-controlled enclosure with 24-hour security, this property ensures peace of mind for your operations. It offers easy access to major highways and nearby shopping facilities, and is within walking distance to public transport, making convenience a top priority. The warehouse features good height, excellent natural light, and a reliable 3-phase power supply, with a large roller shutter door for smooth truck access. Optionally fully racked, this versatile space can accommodate various storage needs.

## **Features**

Power Amps

Zoning Industrial

Interior Power 3 Phase

Yes 100 **Exterior**Security
Open Parking Bays

Yes 5 Sizes Floor Size Land Size Building Height

700m² 700m² 7m