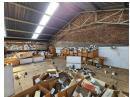

## 700m² Warehouse in Wychwood, Germiston

Presenting a tidy and secure 700m² warehouse for lease in Wychwood, Germiston. Located within an access-controlled enclosure with 24-hour security, this property ensures peace of mind for your operations. It offers easy access to major highways and nearby shopping facilities, and is within walking distance to public transport, making convenience a top priority. The warehouse features good height, excellent natural light, and a reliable 3-phase power supply, with a large roller shutter door for smooth truck access. Optionally fully racked, this versatile space can accommodate various storage needs.

## **Features**

Power Amps

Zoning Industrial

Interior Power 3 Phase

Yes 100 **Exterior**Security
Open Parking Bays

Yes 5 Sizes Floor Size Land Size Building Height

700m² 700m² 7m