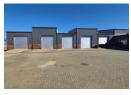

Industrial Property For Sale or To Let – 2,200m² Workshop with 5,300m² Yard on 7,500m² Stand – Wadeville

An exceptional opportunity is now available to purchase or lease a well-equipped industrial property located in the highly sought-after industrial node of Wadeville. Previously operated as a truck workshop, this functional facility offers a 2,200m² building on a 7,500m² stand, featuring a 5,300m² hardened yard ideal for transport, logistics, and heavy vehicle operations.

The main workshop includes high-clearance roller shutter doors, excellent internal height, and durable concrete flooring capable of supporting heavy machinery and workshop operations. The layout is designed for efficiency, with multiple access points, natural