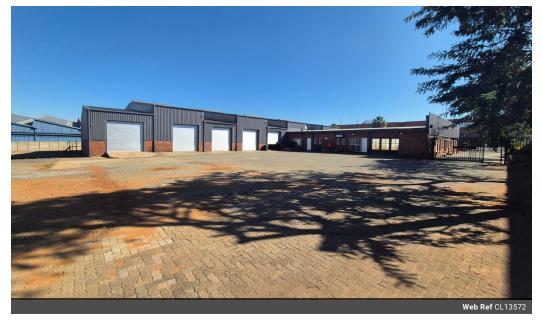

Industrial Property For Sale or To Let – 2,200m² Workshop with 5,300m² Yard on 7,500m² Stand – Wadeville

An exceptional opportunity is now available to purchase or lease a well-equipped industrial property located in the highly sought-after industrial node of Wadeville. Previously operated as a truck workshop, this functional facility offers a 2,200m² building on a 7,500m² stand, featuring a 5,300m² hardened yard ideal for transport, logistics, and heavy vehicle operations.

The main workshop includes high-clearance roller shutter doors, excellent internal height, and durable concrete flooring capable of supporting heavy machinery and workshop operations. The layout is designed for efficiency, with multiple access points, natural