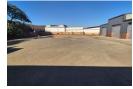

Industrial Property For Sale or To Let – 2,200m² Workshop with 5,300m² Yard on 7,500m² Stand – Wadeville

An exceptional opportunity is now available to purchase or lease a well-equipped industrial property located in the highly sought-after industrial node of Wadeville. Previously operated as a truck workshop, this functional facility offers a 2,200m² building on a 7,500m² stand, featuring a 5,300m² hardened yard ideal for transport, logistics, and heavy vehicle operations.

The main workshop includes high-clearance roller shutter doors, excellent internal height, and durable concrete flooring capable of supporting heavy machinery and workshop operations. The layout is designed for efficiency, with multiple access points, natural