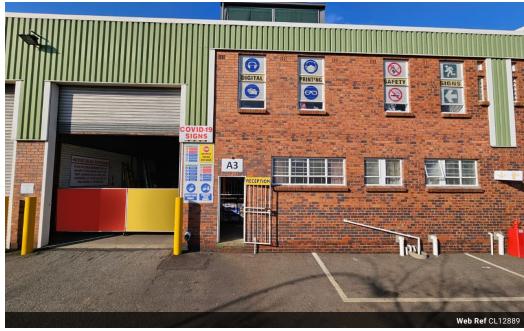

## Mini Factory for Sale in Secure Wadeville Park – Ideal for Small to Medium Enterprises

This well-maintained mini industrial unit is now available for sale in the established industrial hub of Wadeville, Germiston. Located within a secure, access-controlled business park offering 24-hour security, the unit provides a safe and strategic base for your operations. Its position ensures easy connectivity to major transport routes, making it a valuable investment for growing businesses.

The warehouse offers excellent height for racking or manufacturing, with 80 amps of three-phase power to support light industrial activity. Neat office components and well-kept staff ablutions round out the offering, creating a comfortable and functional work environment. Whether you're an owner-occupier or investor, this versatile mini factory delivers both practicality and value in a