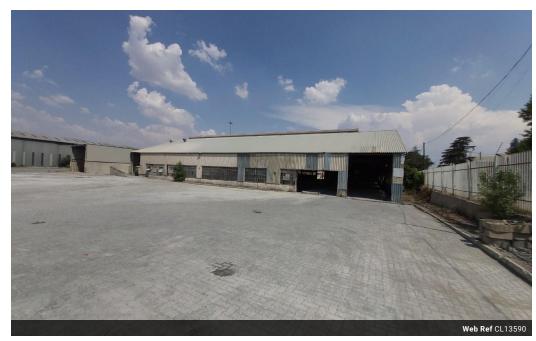

## Expansive Industrial Facility with Cranes and Prime Highway Access

Positioned just off the N17 highway, this spacious industrial property offers an ideal setup for high-output operations. It features a large factory or workshop area with separate office space, making it perfect for both production and day-to-day management.

Set on a massive 39,000m² paved yard, the site is fully equipped for heavy-duty industrial use, including multiple 2–5 ton cranes and powerful 3-phase electricity. Whether you're in manufacturing, fabrication, or large-scale warehousing, this property delivers