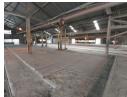

## Expansive Industrial Facility with Cranes and Prime Highway Access

Positioned just off the N17 highway, this spacious industrial property offers an ideal setup for high-output operations. It features a large factory or workshop area with separate office space, making it perfect for both production and day-to-day management.

Set on a massive 39,000m² paved yard, the site is fully equipped for heavy-duty industrial use, including multiple 2–5 ton cranes and powerful 3-phase electricity. Whether you're in manufacturing, fabrication, or large-scale warehousing, this property delivers