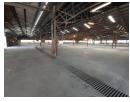

## Expansive Industrial Facility with Cranes and Prime Highway Access

Positioned just off the N17 highway, this spacious industrial property offers an ideal setup for high-output operations. It features a large factory or workshop area with separate office space, making it perfect for both production and day-to-day management.

Set on a massive 39,000m² paved yard, the site is fully equipped for heavy-duty industrial use, including multiple 2–5 ton cranes and powerful 3-phase electricity. Whether you're in manufacturing, fabrication, or large-scale warehousing, this property delivers