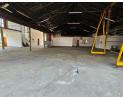

## Functional Workshop & Office Space For Sale in Prime Wadeville Location

Unlock value and efficiency with this well-positioned industrial property in the heart of Wadeville. Designed for smooth operations, the property features a welcoming reception area, a spacious driveway for truck access, and an open-plan workshop—perfect for manufacturing, repairs, or light industrial activity. The layout ensures seamless flow for receiving and dispatch, backed by a powerful 125-amp three-phase power supply.

The office component is clean and professional, offering a dedicated kitchen, modern ablutions, and private staff change rooms at the rear for added practicality. With generous natural light and ample workspace, this property is a smart investment for