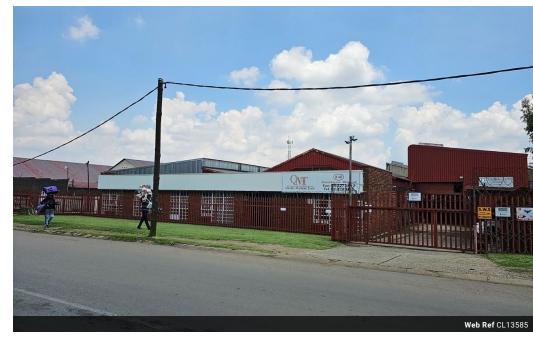

## Functional Workshop & Office Space For Sale in Prime Wadeville Location

Unlock value and efficiency with this well-positioned industrial property in the heart of Wadeville. Designed for smooth operations, the property features a welcoming reception area, a spacious driveway for truck access, and an open-plan workshop—perfect for manufacturing, repairs, or light industrial activity. The layout ensures seamless flow for receiving and dispatch, backed by a powerful 125-amp three-phase power supply.

The office component is clean and professional, offering a dedicated kitchen, modern ablutions, and private staff change rooms at the rear for added practicality. With generous natural light and ample workspace, this property is a smart investment for