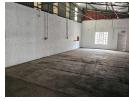

## Functional Workshop & Office Space For Sale in Prime Wadeville Location

Unlock value and efficiency with this well-positioned industrial property in the heart of Wadeville. Designed for smooth operations, the property features a welcoming reception area, a spacious driveway for truck access, and an open-plan workshop—perfect for manufacturing, repairs, or light industrial activity. The layout ensures seamless flow for receiving and dispatch, backed by a powerful 125-amp three-phase power supply.

The office component is clean and professional, offering a dedicated kitchen, modern ablutions, and private staff change rooms at the rear for added practicality. With generous natural light and ample workspace, this property is a smart investment for