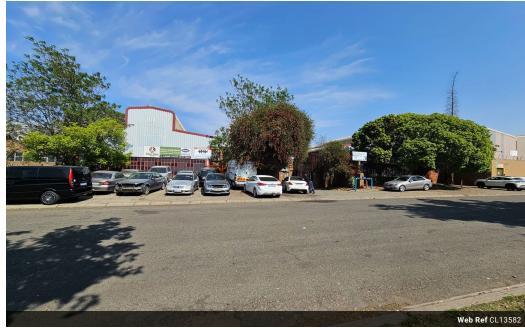

## Mini-Unit Investment Park for Sale in Wadeville – Immediate Income with Growth Potential

Unlock a solid investment opportunity in the industrial heart of Wadeville with this well-maintained mini park, comprising 8 x 300m² units. Six units are currently tenanted, generating steady rental income, while two units remain vacant—offering room for immediate leasing and future upside.

Each unit is in excellent condition and includes spacious factory floors, generous admin offices, and large roller shutter doors for easy access—perfect for engineering, light manufacturing, or fabrication operations. Located in a sought-after industrial zone, this