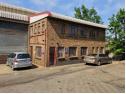

## Mini-Unit Investment Park for Sale in Wadeville – Immediate Income with Growth Potential

Unlock a solid investment opportunity in the industrial heart of Wadeville with this well-maintained mini park, comprising 8 x 300m² units. Six units are currently tenanted, generating steady rental income, while two units remain vacant—offering room for immediate leasing and future upside.

Each unit is in excellent condition and includes spacious factory floors, generous admin offices, and large roller shutter doors for easy access—perfect for engineering, light manufacturing, or fabrication operations. Located in a sought-after industrial zone, this