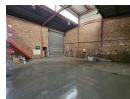

## Mini-Unit Investment Park for Sale in Wadeville – Immediate Income with Growth Potential

Unlock a solid investment opportunity in the industrial heart of Wadeville with this well-maintained mini park, comprising 8 x 300m² units. Six units are currently tenanted, generating steady rental income, while two units remain vacant—offering room for immediate leasing and future upside.

Each unit is in excellent condition and includes spacious factory floors, generous admin offices, and large roller shutter doors for easy access—perfect for engineering, light manufacturing, or fabrication operations. Located in a sought-after industrial zone, this