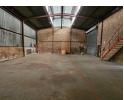

## Mini-Unit Investment Park for Sale in Wadeville – Immediate Income with Growth Potential

Unlock a solid investment opportunity in the industrial heart of Wadeville with this well-maintained mini park, comprising 8 x 300m² units. Six units are currently tenanted, generating steady rental income, while two units remain vacant—offering room for immediate leasing and future upside.

Each unit is in excellent condition and includes spacious factory floors, generous admin offices, and large roller shutter doors for easy access—perfect for engineering, light manufacturing, or fabrication operations. Located in a sought-after industrial zone, this