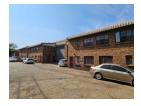

## Mini-Unit Investment Park for Sale in Wadeville – Immediate Income with Growth Potential

Unlock a solid investment opportunity in the industrial heart of Wadeville with this well-maintained mini park, comprising 8 x 300m² units. Six units are currently tenanted, generating steady rental income, while two units remain vacant—offering room for immediate leasing and future upside.

Each unit is in excellent condition and includes spacious factory floors, generous admin offices, and large roller shutter doors for easy access—perfect for engineering, light manufacturing, or fabrication operations. Located in a sought-after industrial zone, this