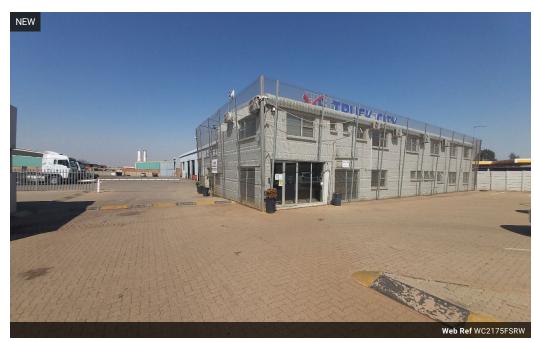

## High-Exposure Wadeville Industrial Property with Crane & Stable Rental Income

Set on a main road in the heart of Wadeville's industrial powerhouse, this well-maintained property offers prime visibility and excellent functionality for industrial operations or savvy investors. Featuring a modern office block and a spacious workshop with multiple roller shutter doors, impressive internal height, and a 5-ton overhead crane, it's built for productivity and ease of use.

A large yard allows for effortless truck movement, loading, and outdoor storage, while 80 amps of three-phase power supports a range of industrial applications. With direct access to the N17 highway and a reliable long-term tenant generating R155,000 in monthly rental income, this property presents a rare opportunity to acquire a high-performing industrial asset in a sought-after