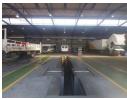

## High-Exposure Wadeville Industrial Property with Crane & Stable Rental Income

Set on a main road in the heart of Wadeville's industrial powerhouse, this well-maintained property offers prime visibility and excellent functionality for industrial operations or savvy investors. Featuring a modern office block and a spacious workshop with multiple roller shutter doors, impressive internal height, and a 5-ton overhead crane, it's built for productivity and ease of use.

A large yard allows for effortless truck movement, loading, and outdoor storage, while 80 amps of three-phase power supports a range of industrial applications. With direct access to the N17 highway and a reliable long-term tenant generating R155,000 in monthly rental income, this property presents a rare opportunity to acquire a high-performing industrial asset in a sought-after