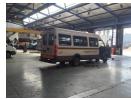

## High-Exposure Wadeville Industrial Property with Crane & Stable Rental Income

Set on a main road in the heart of Wadeville's industrial powerhouse, this well-maintained property offers prime visibility and excellent functionality for industrial operations or savvy investors. Featuring a modern office block and a spacious workshop with multiple roller shutter doors, impressive internal height, and a 5-ton overhead crane, it's built for productivity and ease of use.

A large yard allows for effortless truck movement, loading, and outdoor storage, while 80 amps of three-phase power supports a range of industrial applications. With direct access to the N17 highway and a reliable long-term tenant generating R155,000 in monthly rental income, this property presents a rare opportunity to acquire a high-performing industrial asset in a sought-after