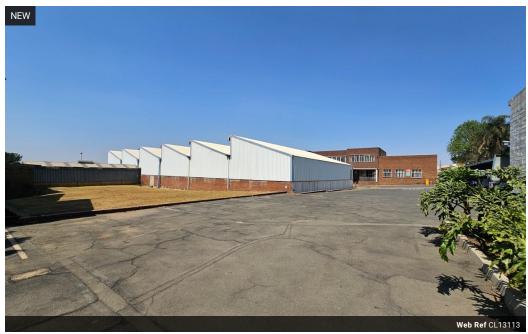

## Powerful Industrial Hub with Multiple Warehouses & Yard in Wadeville

Unlock the full potential of your operations with this large-scale industrial property in Wadeville, ideal for manufacturing, logistics, and warehousing. The site features three spacious warehouses and a vast surplus yard, offering excellent truck access, turning space, and overall functionality. A heavy-duty 380 KVA three-phase power supply supports high-volume operations with ease.

The warehouses—measuring 1,161m², 1,248m², and 2,600m²—are equipped with 5.5m height to eaves, multiple roller shutter doors, dock levelers, and loading bays for streamlined loading and offloading. A dedicated office block and secure guardhouse complete this efficient setup. Located close to key highways and transport networks, this property provides a strategic and rare