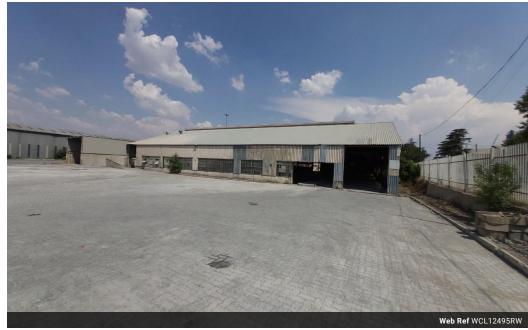

Unlock the potential of this powerhouse industrial property, offering a spacious factory/workshop alongside functional office space—all designed for peak operational and administrative performance. Conveniently located near the N17 highway with multiple vehicle access points, the layout promotes smooth logistics and workflow efficiency for large-scale industrial operations.

Set on an expansive  $39,000m^2$  paved yard, the site is engineered for heavy-duty use, complete with multiple 2-5 ton cranes and a solid 3-phase power supply. Perfect for fabrication, storage, or high-capacity workshops, this versatile facility offers scale, strength,