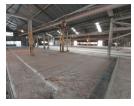

Set on an expansive  $39,000m^2$  paved yard, the site is engineered for heavy-duty use, complete with multiple 2-5 ton cranes and a solid 3-phase power supply. Perfect for fabrication, storage, or high-capacity workshops, this versatile facility offers scale, strength,

## **Features**

Trident Business Centre **Building Name** Zoning Industrial

Interior

Floor Loading Cap. Air Conditioning Power 3 Phase

50 Tn/m<sup>2</sup> Yes Yes

Exterior Covered Parking Bays 20 Open Parking Bays 20 Sizes Floor Size Land Size **Building Height** 