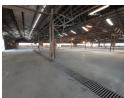

Set on an expansive  $39,000m^2$  paved yard, the site is engineered for heavy-duty use, complete with multiple 2-5 ton cranes and a solid 3-phase power supply. Perfect for fabrication, storage, or high-capacity workshops, this versatile facility offers scale, strength,

## **Features**

Trident Business Centre **Building Name** Zoning Industrial

Interior

Floor Loading Cap. Air Conditioning Power 3 Phase

50 Tn/m<sup>2</sup> Yes Yes

Exterior Covered Parking Bays 20 Open Parking Bays 20 Sizes Floor Size Land Size **Building Height** 