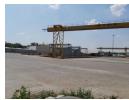

Set on an expansive  $39,000m^2$  paved yard, the site is engineered for heavy-duty use, complete with multiple 2-5 ton cranes and a solid 3-phase power supply. Perfect for fabrication, storage, or high-capacity workshops, this versatile facility offers scale, strength,